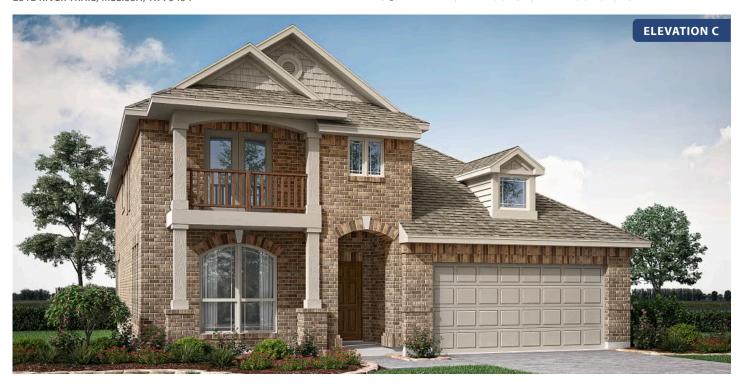

## **Dewberry**

CLASSIC SERIES

**LEGACY RANCH** 

2312 RIVER TRAIL, MELISSA, TX 75454

**HOMES FROM** 

\$568,990

**2,820** SOUARE FEET

# BEDROOMS 2.5
BATHROOMS

**2** CAR GARAGE

**Dewberry** 

#### **LEGACY RANCH**

2312 RIVER TRAIL, MELISSA, TX 75454