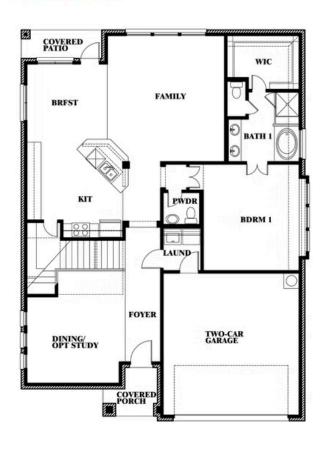

## **Dewberry**

CLASSIC SERIES

**LEGACY RANCH** 

2312 RIVER TRAIL, MELISSA, TX 75454

**HOMES FROM** 

\$568,990

**2,820** SOUARE FEET

# BEDROOMS 2.5
BATHROOMS

**2** CAR GARAGE

**Dewberry** 

#### **LEGACY RANCH**

2312 RIVER TRAIL, MELISSA, TX 75454

### Dewberry

This brochure is for general informational purposes and is to be used as a guide only. Changes may be made during the development process and floorplans, dimensions, fixtures, fittings, finishes and specifications are subject to change without notice. Window placement, balcony configuration, wardrobe sizes and living areas may vary slightly within each plan type. EQUAL HOUSING OPPORTUNITY