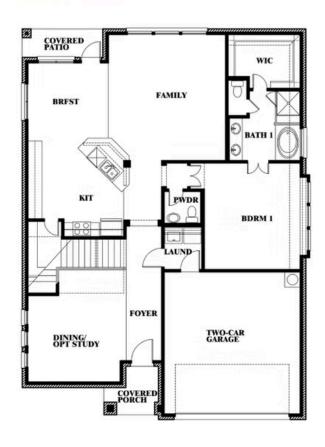

## **Dewberry**

CLASSIC SERIES

**LEGACY RANCH** 

2312 RIVER TRAIL, MELISSA, TX 75454

**HOMES FROM** 

\$568,990

**2,820** SOUARE FEET

# BEDROOMS 2.5
BATHROOMS

**2** CAR GARAGE

**Dewberry** 

#### **LEGACY RANCH**

2312 RIVER TRAIL, MELISSA, TX 75454