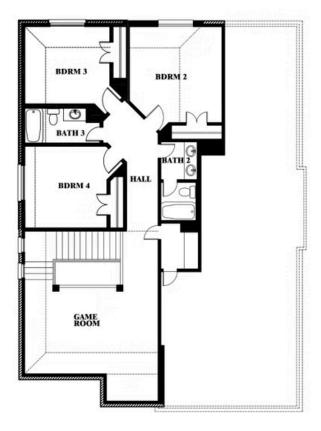

## **Dewberry**

CLASSIC SERIES

**LEGACY RANCH** 

2312 RIVER TRAIL, MELISSA, TX 75454

**HOMES FROM** 

\$568,990

**2,820** SOUARE FEET

# BEDROOMS 2.5
BATHROOMS

**2** CAR GARAGE

**Dewberry** 

#### **LEGACY RANCH**

2312 RIVER TRAIL, MELISSA, TX 75454