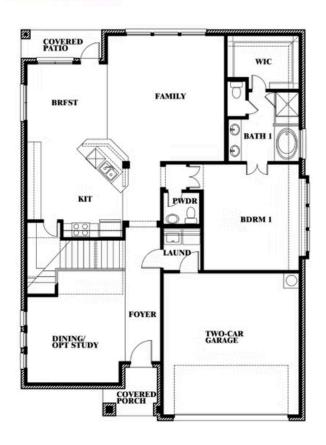

## **Dewberry**

CLASSIC SERIES

**LEGACY RANCH** 

2312 RIVER TRAIL, MELISSA, TX 75454

**HOMES FROM** 

\$568,990

**2,820** SOUARE FEET

# BEDROOMS 2.5
BATHROOMS

**2** CAR GARAGE

**Dewberry** 

#### **LEGACY RANCH**

2312 RIVER TRAIL, MELISSA, TX 75454

### Dewberry

This brochure is for general informational purposes and is to be used as a guide only. Changes may be made during the development process and floorplans, dimensions, fixtures, fittings, finishes and specifications are subject to change without notice. Window placement, balcony configuration, wardrobe sizes and living areas may vary slightly within each plan type. EQUAL HOUSING OPPORTUNITY