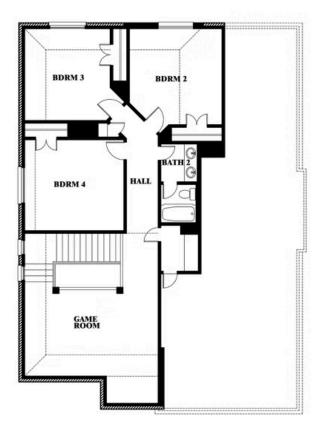

## **Dewberry**

CLASSIC SERIES

**LEGACY RANCH** 

2312 RIVER TRAIL, MELISSA, TX 75454

**HOMES FROM** 

\$568,990

**2,820** SOUARE FEET

# BEDROOMS 2.5
BATHROOMS

**2** CAR GARAGE

**Dewberry** 

#### **LEGACY RANCH**

2312 RIVER TRAIL, MELISSA, TX 75454

### Dewberry

This brochure is for general informational purposes and is to be used as a guide only. Changes may be made during the development process and floorplans, dimensions, fixtures, fittings, finishes and specifications are subject to change without notice. Window placement, balcony configuration, wardrobe sizes and living areas may vary slightly within each plan type. EQUAL HOUSING OPPORTUNITY