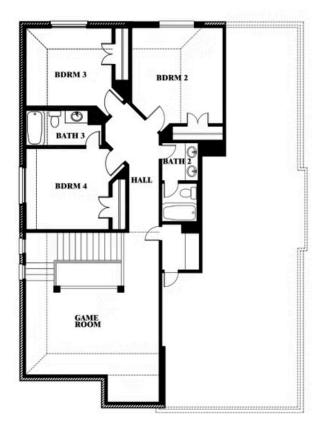

#### **LEGACY RANCH**

2312 RIVER TRAIL, MELISSA, TX 75454

Dewberry Opt. Bath 3

This brochure is for general informational purposes and is to be used as a guide only. Changes may be made during the development process and floorplans, dimensions, fixtures, fittings, finishes and specifications are subject to change without notice. Window placement, balcony configuration, wardrobe sizes and living areas may vary slightly within each plan type. EQUAL HOUSING OPPORTUNITY

#### **LEGACY RANCH**

2312 RIVER TRAIL, MELISSA, TX 75454

Dewberry Opt. Bath 3 Ensuite

This brochure is for general informational purposes and is to be used as a guide only. Changes may be made during the development process and floorplans, dimensions, fixtures, fittings, finishes and specifications are subject to change without notice. Window placement, balcony configuration, wardrobe sizes and living areas may vary slightly within each plan type. EQUAL HOUSING OPPORTUNITY