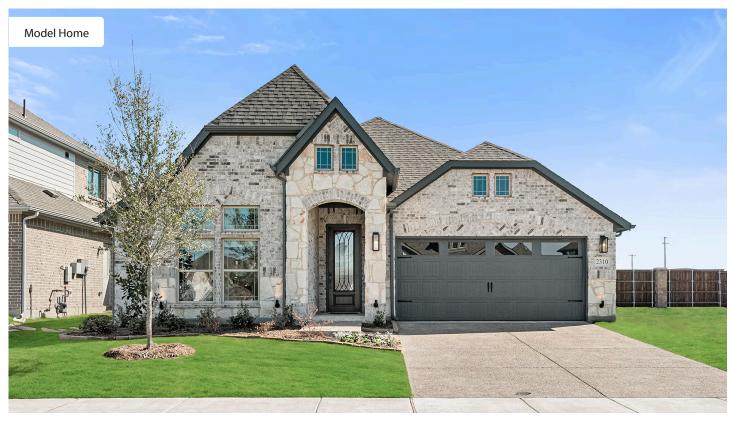

## 2310 River Trail

MELISSA, TX 75454

**LEGACY RANCH** 

JASMINE FLOOR PLAN

2098 SOUARE FEET

3 BEDROOMS 2.0
BATHROOMS

2 CAR GARAGE

The Classic Series Jasmine floor plan is a single-story home with four bedrooms and two bathrooms. Features of this plan include a covered porch, large family room, open kitchen with custom cabinets and an island, and a primary suite with an ensuite bathroom and a walk-in closet. Contact us or visit our model home for more information about building this plan.