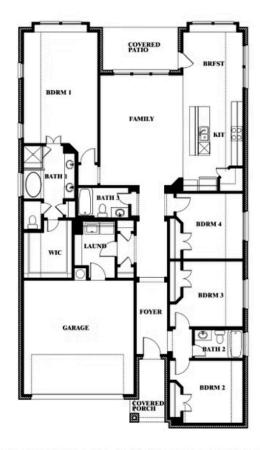

## 2310 River Trail

MELISSA, TX 75454

JASMINE FLOOR PLAN

**JASMINE FLOOR PLAN WITH OPTIONAL BATH 3** 

Jasmine Opt. Bath 3 at Closet

This brochure is for general informational purposes and is to be used as a guide only. Changes may be made during the development process and floorplans, dimensions, fixtures, fittings, finishes and specifications are subject to change without notice. Window placement, balcony configuration, wardrobe sizes and living areas may vary slightly within each plan type. EQUAL HOUSING OPPORTUNITY