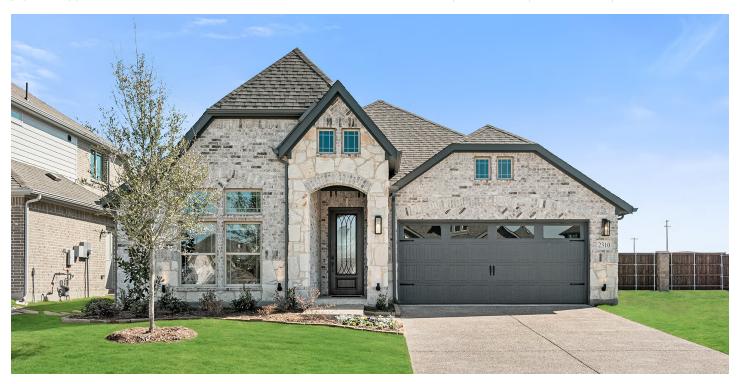

## 2310 River Trail

MELISSA, TX 75454

**LEGACY RANCH** 

JASMINE FLOOR PLAN

2098 SOUARE FEET

**4**BEDROOMS

2.0
BATHROOMS

**2** CAR GARAGE

The Classic Series Jasmine floor plan is a single-story home with four bedrooms and two bathrooms. Features of this plan include a covered porch, large family room, open kitchen with custom cabinets and island, and a primary suite with an ensuite bathroom, walk-in closet, and garden tub. Contact us or visit our model home for more information about building this plan.