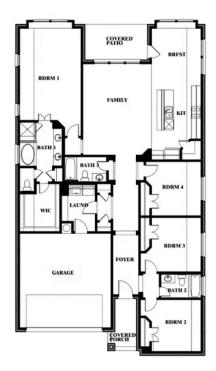

The Classic Series Jasmine floor plan is a single-story home with four bedrooms and two bathrooms. Features of this plan include a covered porch, large family room, open kitchen with custom cabinets and island, and a primary suite with an ensuite bathroom, walk-in closet, and garden tub. Contact us or visit our model home for more information about building this plan.

## 2310 River Trail

MELISSA, TX 75454

JASMINE FLOOR PLAN

**JASMINE FLOOR PLAN WITH OPTIONAL BATH 3** 

This brochure is for general informational purposes and is to be used as a guide only. Changes may be made during the development process and floorplans, dimensions, fixtures, fittings, finishes and specifications are subject to change without notice. Window placement, balcony configuration, wardrobe sizes and living areas may vary slightly within each plan type. EQUAL HOUSING OPPORTUNITY