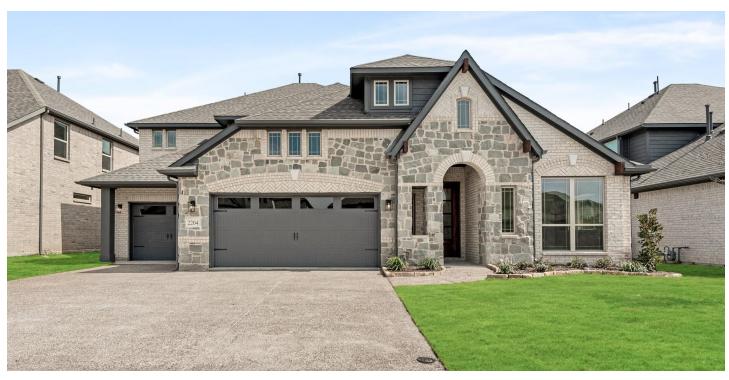

## 2204 Cedar Creek Drive

MELISSA, TX 75454

**LEGACY RANCH** 

PRIMROSE FE VI FLOOR PLAN

PRICED AT \$831,468 \$754,482

**4065** SQUARE FEET

**5** BEDROOMS 4.5
BATHROOMS

**3** CAR GARAGE

Huge home on a park-view homesite, this premier Primrose FE VI offers the best of Bloomfield! Elegant design from the moment you enter through the custom 8' front door, like a Rotunda foyer with art nooks, an open Formal Dining Room with exposed wrought iron spindling at the Game Room overlook above, and a sunlit Family Room featuring an 18' Stone-to-Ceiling Fireplace. Light Oak Laminate Wood floors, quartz surfaces, Mud Room & Utility cabinets, and Glass French Doors at the Study are just some of the interior selections that promise timeless value. At the heart of the home is the Deluxe Kitchen boasting SS appliances built into upgraded cabinetry with pot & pan drawers and a wood vent hood. Whether you're sharing your day over a glass of wine at the island, watching the morning sunrise from the Covered Back Patio, or watching the game with friends in the Media Room, this home has a space for every special moment! Much more to see, stop by for a tour!