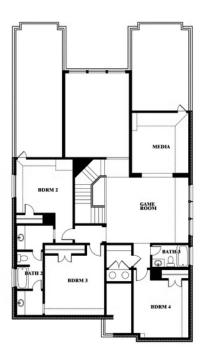

## 2312 River Trail

MELISSA, TX 75454

LEGACY RANCH ROSE II FLOOR PLAN

CELL: (817) 247-0257 SALES OFFICE: (972) 872-8723

The Classic Series Rose II floor plan is a two-story home with four bedrooms and three bathrooms. Features of this plan include a covered porch, large family room, study, open kitchen with custom cabinets and island, a primary suite with an ensuite bathroom, walk-in closet and garden tub; upstairs game room, and an upstairs media room. Contact us or visit our model home for more information about building this plan.

## 2312 River Trail

MELISSA, TX 75454

<u>COMMUNITY SALES MANAGER</u> Leeroy Lindamood

CELL: (817) 247-0257 SALES OFFICE: (972) 872-8723 ROSE II FLOOR PLAN

**ROSE II FLOOR PLAN** 

Rose II

This brochure is for general informational purposes and is to be used as a guide only. Changes may be made during the development process and floorplans, dimensions, fixtures, fittings, finishes and specifications are subject to change without notice. Window placement, balcony configuration, wardrobe sizes and living areas may vary slightly within each plan type. EQUAL HOUSING OPPORTUNITY