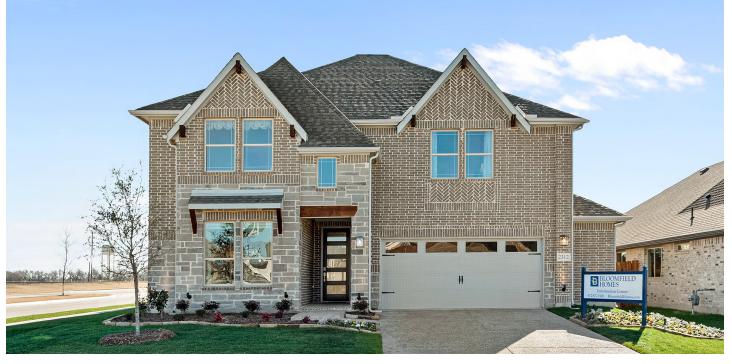

## 2312 River Trail

MELISSA, TX 75454

LEGACY RANCH ROSE II FLOOR PLAN

CELL: (817) 247-0257 SALES OFFICE: (972) 872-8723

The Classic Series Rose II floor plan is a two-story home with four bedrooms and three bathrooms. Features of this plan include a covered porch, large family room, study, open kitchen with custom cabinets and island, a primary suite with an ensuite bathroom, walk-in closet and garden tub; upstairs game room, and an upstairs media room. Contact us or visit our model home for more information about building this plan.