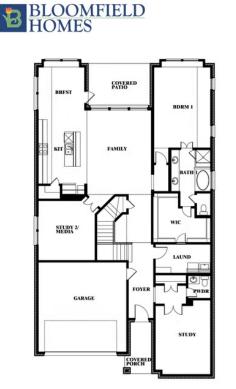

## 2312 River Trail

MELISSA, TX 75454

LEGACY RANCH ROSE II FLOOR PLAN

CELL: (817) 247-0257 SALES OFFICE: (972) 872-8723

The Classic Series Rose II floor plan is a two-story home with four bedrooms and three bathrooms. Features of this plan include a covered porch, large family room, study, open kitchen with custom cabinets and island, a primary suite with an ensuite bathroom, walk-in closet and garden tub; upstairs game room, and an upstairs media room. Contact us or visit our model home for more information about building this plan.

## 2312 River Trail

MELISSA, TX 75454

<u>COMMUNITY SALES MANAGER</u> Leeroy Lindamood

CELL: (817) 247-0257 SALES OFFICE: (972) 872-8723 ROSE II FLOOR PLAN

**ROSE II FLOOR PLAN** 

Rose II

This brochure is for general informational purposes and is to be used as a guide only. Changes may be made during the development process and floorplans, dimensions, fixtures, fittings, finishes and specifications are subject to change without notice. Window placement, balcony configuration, wardrobe sizes and living areas may vary slightly within each plan type. EQUAL HOUSING OPPORTUNITY