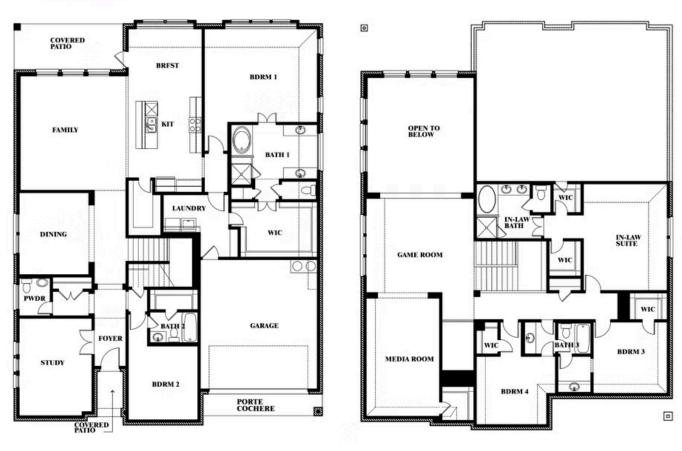

# 2913 Autumn Glen Drive

MELISSA, TX 75454

**LIBERTY** 

BELLFLOWER IV FLOOR PLAN

Sales Model

3988 5 4.5 2
SQUARE FEET BEDROOMS BATHROOMS CAR GARAGE