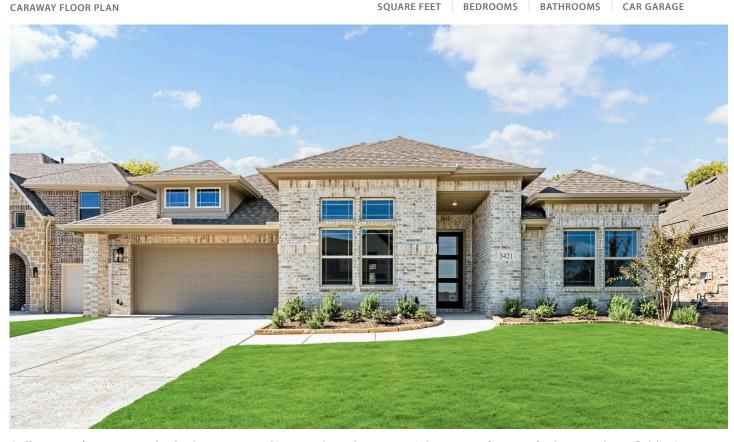

## 3421 Abingdon Drive

MELISSA, TX 75454 LIBERTY PRICED AT \$546,991

2527 SOUARE FEET

**5** BEDROOMS

3.0 BATHROOMS

**Z** CAR GARAGE

Seller pays \$15K towards closing costs and/or rate buy down. Don't let square footage fool you—Bloomfield's Caraway checks off all boxes with 3 bedrooms, 3 baths, and a 2-car deep garage. This stunning home boasts a transitional, open-concept layout adorned with extensive Wood-look Tile flooring and large windows that flood the space with natural light. The Primary Suite is a true retreat, featuring separate vanities and a walk-in closet with secondary access straight to a huge laundry room which has base & upper cabinets and a sink. On the opposite side, discover a sizable Dining Room plus 2 spacious bedrooms (one with an ensuite bath). Open Kitchen is a culinary haven boasting Charleston-style cabinets with glaze, built-in SS appliances, a large walk-in pantry, a trash pull-out, under-cabinet lights, pendant lights, and quartz countertops. Outdoor features include a brick front exterior, an inviting 8' 3-Lite Front Door, upgraded brick, gutters, uplights, and a gas stub for your grill. Visit Bloomfield at Liberty in Melissa to learn more!