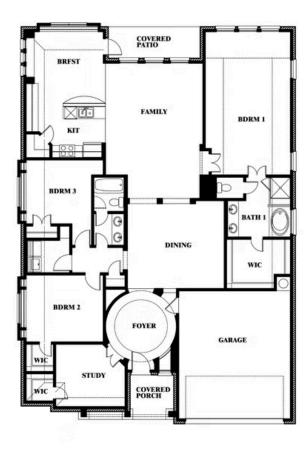

# Carolina

CLASSIC SERIES

**LIBERTY** 

2913 AUTUMN GLEN DRIVE, MELISSA, TX 75454

**HOMES FROM** 

\$519,990

2,313 SOUARE FEET

**5** BEDROOMS 2.0
BATHROOMS