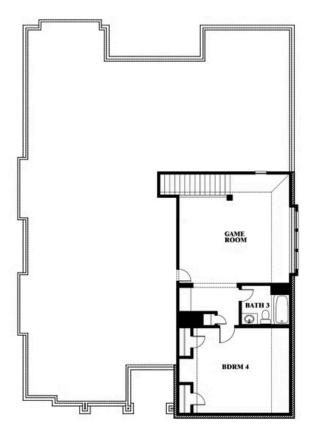

# **Carolina III**

CLASSIC SERIES

**LIBERTY** 

2913 AUTUMN GLEN DRIVE, MELISSA, TX 75454

**HOMES FROM** 

\$569,990

3,067 SOUARE FEET

BEDROOMS

## Carolina III

#### **LIBERTY**

2913 AUTUMN GLEN DRIVE, MELISSA, TX 75454