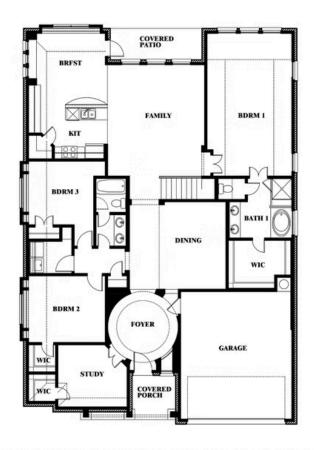

# **Carolina III**

CLASSIC SERIES

**LIBERTY** 

2913 AUTUMN GLEN DRIVE, MELISSA, TX 75454

**HOMES FROM** 

\$569,990

3,067 SOUARE FEET

BEDROOMS

3.0 BATHROOMS

**2** CAR GARAGE

## Carolina III

This brochure is for general informational purposes and is to be used as a guide only. Changes may be made during the development process and floorplans, dimensions, fixtures, fittings, finishes and specifications are subject to change without notice. Window placement, balcony configuration, wardrobe sizes and living areas may vary slightly within each plan type. EQUAL HOUSING OPPORTUNITY