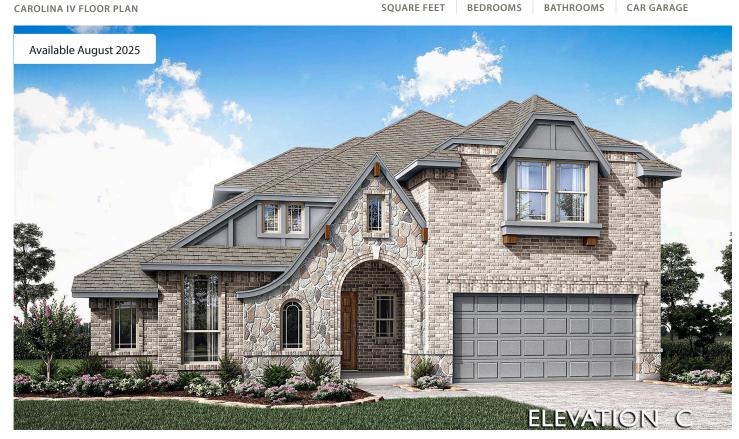

Seller pays \$15K towards closing costs or rate buy down. Bloomfield's highly sought-after Carolina IV plan features 4 generously sized bedrooms and a variety of living spaces, all ready for your personal touch. Set on a tranquil interior lot, this East-facing home showcases a beautiful brick and stone elevation that makes a lasting impression from the moment you arrive. The open-concept design is perfect for entertaining, with a striking Stone-to-Ceiling Fireplace framed by a cedar mantel in the Family Room, creating a warm and inviting atmosphere. Durable wood floors flow through the main areas, offering both beauty and easy maintenance. The Study, conveniently located off the foyer, provides a quiet work or reading space, while the Formal Dining Room, just beyond, sets the stage for memorable meals. At the heart of the home, the Deluxe Kitchen is a culinary showpiece with a large island, sleek granite countertops, a gas cooktop, double oven, pot and pan drawers, a wood vent hood, and custom upgraded cabinetry—all thoughtfully arranged around a convenient buffet and spacious walk-in pantry. Everyone can enjoy their own space, with a first-floor Primary Suite offering a spa-like ensuite. Upstairs, you'll find Bedroom 4 and Bath 3, along with a spacious Game Room and dedicated Media Room, perfect for movie nights and entertaining. Completing the home are thoughtful touches like an 8' Front Door, full gutters, fresh landscaping, a gas drop on the patio for easy outdoor cooking, and a spacious 3-car garage for added convenience. Visit Bloomfield at Liberty today to learn more!