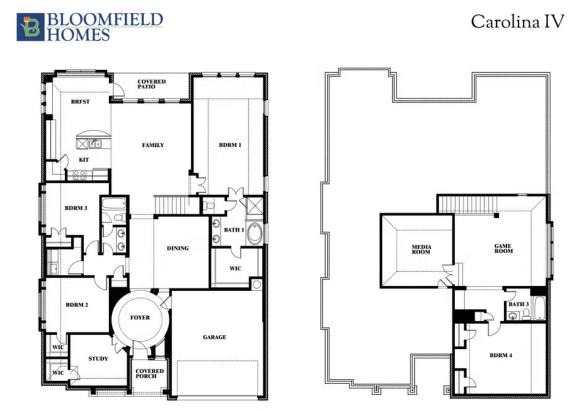

## 3713 Republic Trail

MELISSA, TX 75454

LIBERTY

CAROLINA IV FLOOR PLAN

3291 4 SQUARE FEET BEDROOMS

**3.0** BATHROOMS 2.5 CAR GARAGE

The Classic Series Carolina IV floor plan is a two-story home with four bedrooms, study and three bathrooms. Features of this plan include a rotunda entry, covered porch, formal dining, large family room, open kitchen with custom cabinets and island, a bedroom suite with walk-in closet and garden tub, an upstairs game room, media room and second bedroom suite. Contact us or visit our model home for more information about building this plan.