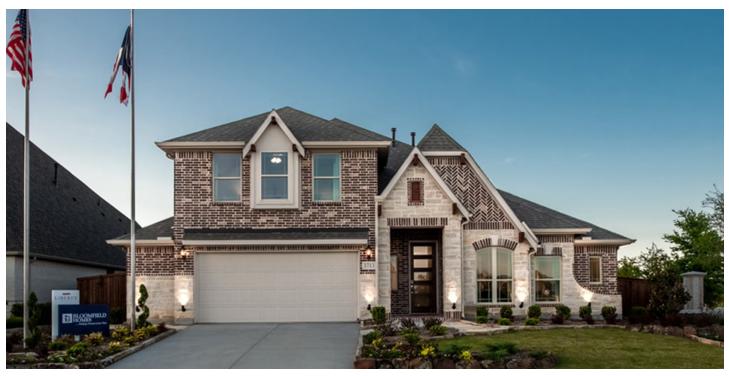

## 3713 Republic Trail

MELISSA, TX 75454

LIBERTY

CAROLINA IV FLOOR PLAN

3291 4 SQUARE FEET BEDROOMS

**3.0** BATHROOMS 2.5 CAR GARAGE

The Classic Series Carolina IV floor plan is a two-story home with four bedrooms, study and three bathrooms. Features of this plan include a rotunda entry, covered porch, formal dining, large family room, open kitchen with custom cabinets and island, a bedroom suite with walk-in closet and garden tub, an upstairs game room, media room and second bedroom suite. Contact us or visit our model home for more information about building this plan.