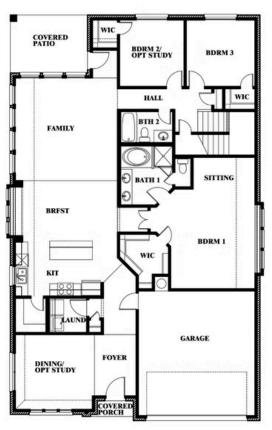

#### **LIBERTY**

2913 AUTUMN GLEN DRIVE, MELISSA, TX 75454

**HOMES FROM** 

\$529,990

2,454 SOUARE FEET

**4**BEDROOMS

3.0 BATHROOMS

**2** CAR GARAGE

#### **LIBERTY**

2913 AUTUMN GLEN DRIVE, MELISSA, TX 75454