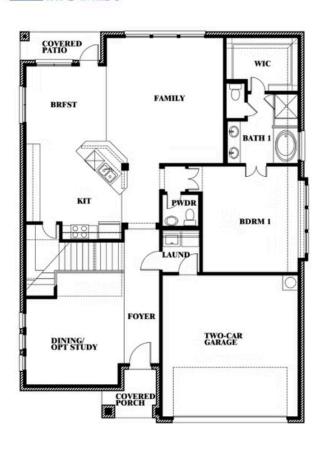

#### **LIBERTY**

2913 AUTUMN GLEN DRIVE, MELISSA, TX 75454

Dewberry Opt. Bath 3 Ensuite

This brochure is for general informational purposes and is to be used as a guide only. Changes may be made during the development process and floorplans, dimensions, fixtures, fittings, finishes and specifications are subject to change without notice. Window placement, balcony configuration, wardrobe sizes and living areas may vary slightly within each plan type. EQUAL HOUSING OPPORTUNITY