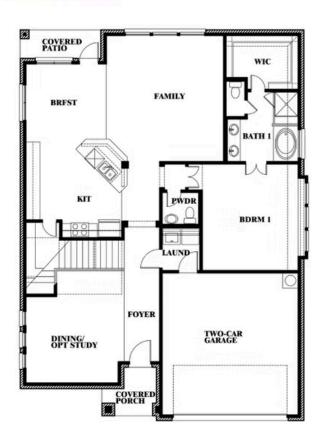

#### **LIBERTY**

2913 AUTUMN GLEN DRIVE, MELISSA, TX 75454

### Dewberry

This brochure is for general informational purposes and is to be used as a guide only. Changes may be made during the development process and floorplans, dimensions, fixtures, fittings, finishes and specifications are subject to change without notice. Window placement, balcony configuration, wardrobe sizes and living areas may vary slightly within each plan type. EQUAL HOUSING OPPORTUNITY