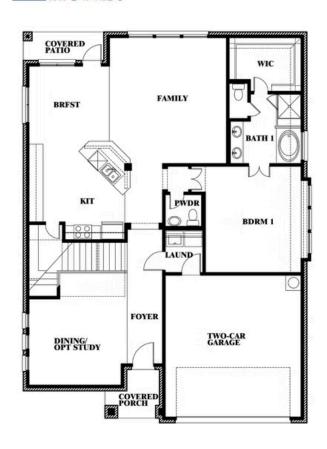

# **Dewberry**

CLASSIC SERIES

**LIBERTY** 

2913 AUTUMN GLEN DRIVE, MELISSA, TX 75454

**HOMES FROM** 

\$549,990

**2,820** SOUARE FEET

4 BEDROOMS 2.5
BATHROOMS

#### **LIBERTY**

2913 AUTUMN GLEN DRIVE, MELISSA, TX 75454