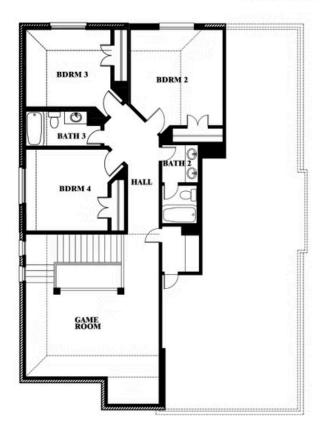

#### **LIBERTY**

2913 AUTUMN GLEN DRIVE, MELISSA, TX 75454

Dewberry Opt. Bath 3

This brochure is for general informational purposes and is to be used as a guide only. Changes may be made during the development process and floorplans, dimensions, fixtures, fittings, finishes and specifications are subject to change without notice. Window placement, balcony configuration, wardrobe sizes and living areas may vary slightly within each plan type. EQUAL HOUSING OPPORTUNITY