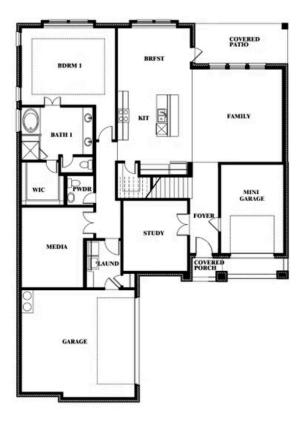

#### BLOOMFIELD HOMES

BDRM I BRFST BATH I BAT Spring Cress II Opt. Bed 5 & Bath 4 at Dining

This brochure is for general informational purposes and is to be used as a guide only. Changes may be made during the development process and floorplans, dimensions, fixtures, fittings, finishes and specifications are subject to change without notice. Window placement, balcony configuration, wardrobe sizes and living areas may vary slightly within each plan type. EQUAL HOUSING OPPORTUNITY