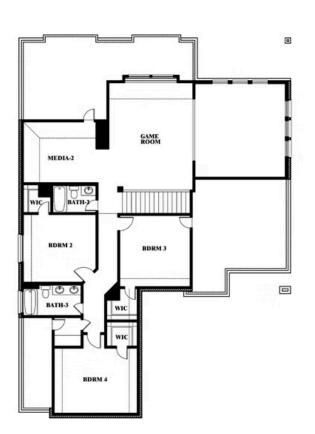

#### BLOOMFIELD HOMES

Spring Cress II Opt. Bed 6 & Bath 5 at Media

This brochure is for general informational purposes and is to be used as a guide only. Changes may be made during the development process and floorplans, dimensions, fixtures, fittings, finishes and specifications are subject to change without notice. Window placement, balcony configuration, wardrobe sizes and living areas may vary slightly within each plan type. EQUAL HOUSING OPPORTUNITY