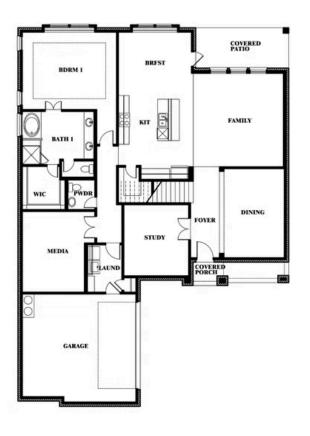

#### BLOOMFIELD HOMES

BDRM I BRFST BATH I BAT Spring Cress II Opt. Bed 5 & Bath 4 at Dining

This brochure is for general informational purposes and is to be used as a guide only. Changes may be made during the development process and floorplans, dimensions, fixtures, fittings, finishes and specifications are subject to change without notice. Window placement, balcony configuration, wardrobe sizes and living areas may vary slightly within each plan type. EQUAL HOUSING OPPORTUNITY