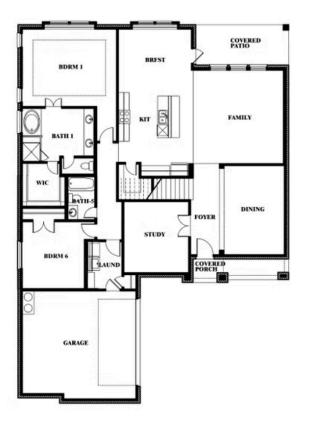

#### BLOOMFIELD HOMES

Spring Cress II Opt. Bed 6 & Bath 5 at Media

This brochure is for general informational purposes and is to be used as a guide only. Changes may be made during the development process and floorplans, dimensions, fixtures, fittings, finishes and specifications are subject to change without notice. Window placement, balcony configuration, wardrobe sizes and living areas may vary slightly within each plan type. EQUAL HOUSING OPPORTUNITY