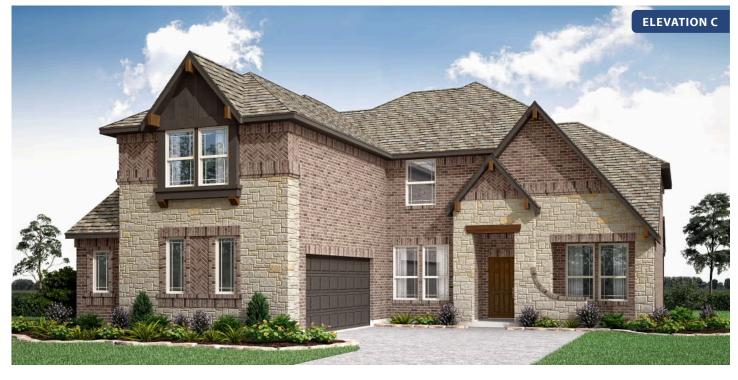

# **Spring Cress II**

CLASSIC SERIES

LIBERTY

2913 AUTUMN GLEN DRIVE, MELISSA, TX 75454

\$622,990

**HOMES FROM** 

3,695 4 SQUARE FEET BEDROOMS **3.5** BATHROOMS

**2** CAR GARAGE

## **Spring Cress II**