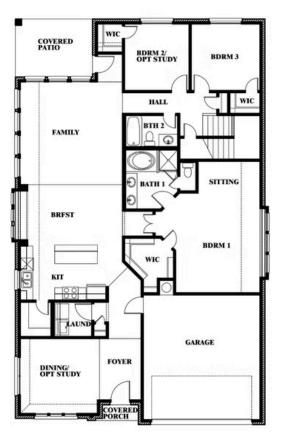

#### **RIDGE RANCH CLASSIC 50**

3101 CORAL RIDGE COURT, MESQUITE, TX 75181

**HOMES FROM** 

\$425,990

2,454 **SOUARE FEET** 

BEDROOMS

3.0 BATHROOMS 2

#### **RIDGE RANCH CLASSIC 50**

3101 CORAL RIDGE COURT, MESQUITE, TX 75181