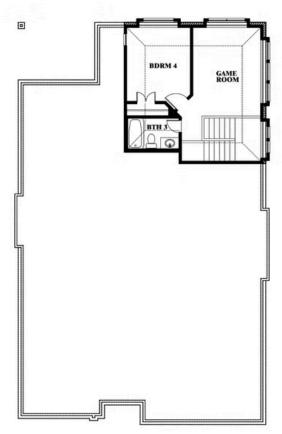

#### **RIDGE RANCH CLASSIC 50**

3101 CORAL RIDGE COURT, MESQUITE, TX 75181

**HOMES FROM** 

\$425,990

2,454 **SOUARE FEET** 

BEDROOMS

3.0 BATHROOMS 2

#### **RIDGE RANCH CLASSIC 50**

3101 CORAL RIDGE COURT, MESQUITE, TX 75181