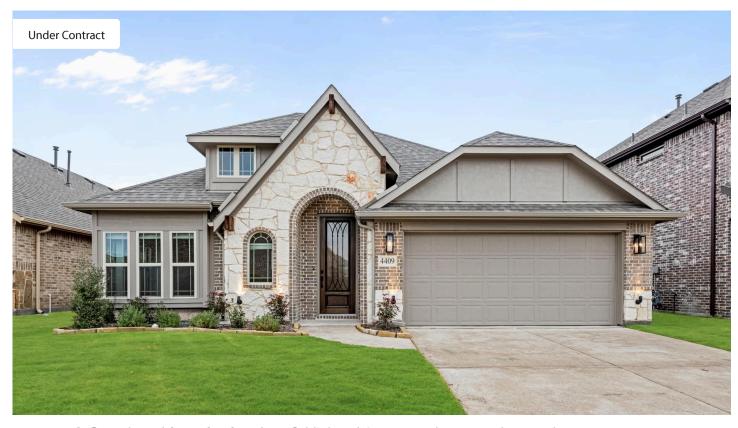

## **4409 Soaring Star Lane**

MESQUITE, TX 75181 **RIDGE RANCH CLASSIC 50** 

CYPRESS FLOOR PLAN

**PRICED AT** \$434,026 \$409,990

2043 SOUARE FEET

BEDROOMS

2.0 BATHROOMS CAR GARAGE

3% towards financing with any lender. Bloomfield's loved Cypress single-story with December 2024 Move-In! Architectural stone and brick exterior with charming windows and stone-edged flower beds illuminated by uplights. The 8' wood and metal front door welcomes you in, plus, gutters! The wide foyer entrance showcases double glass doors to the Study and Level 2 laminate floors leading into the open-concept living space. The kitchen is a chef's dream with Granite countertops, a 4 burner gas cooktop, a wood vent hood, pot and pan drawers, island and pendant lights, custom backsplash, cabinets with under-lighting, and breakfast with a buffet to ensure a seamless kitchen experience! The inviting Primary Suite offers a spacious walk-in closet and ensuite boasting a soaking tub, separate shower, and dual sinks. Additional highlights include 2-inch faux wood blinds, a cozy window seat in the Family Room, and a tankless water heater for efficiency. Enjoy community amenities like a pool, park, and nearby schools. Visit Bloomfield at Ridge Ranch today!