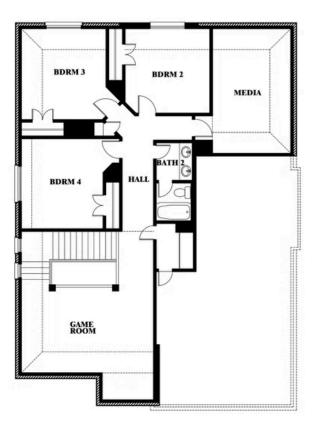

#### **RIDGE RANCH CLASSIC 50**

3101 CORAL RIDGE COURT, MESQUITE, TX 75181

**HOMES FROM** 

\$448,990

3,026 SOUARE FEET

BEDROOMS

2.5 BATHROOMS 2

**Scott Masters** 

#### **RIDGE RANCH CLASSIC 50**

3101 CORAL RIDGE COURT, MESQUITE, TX 75181