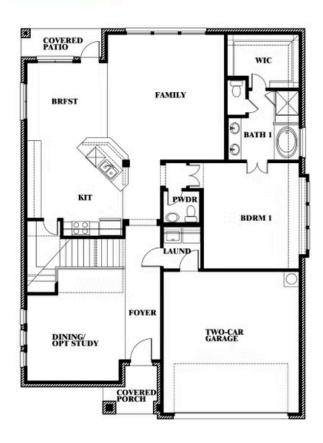

#### **RIDGE RANCH CLASSIC 50**

3101 CORAL RIDGE COURT, MESQUITE, TX 75181

**HOMES FROM** 

\$448,990

3,026 SOUARE FEET

BEDROOMS

2.5 BATHROOMS 2

**Scott Masters** 

#### **RIDGE RANCH CLASSIC 50**

3101 CORAL RIDGE COURT, MESQUITE, TX 75181

### Dewberry II

This brochure is for general informational purposes and is to be used as a guide only. Changes may be made during the development process and floorplans, dimensions, fixtures, fittings, finishes and specifications are subject to change without notice. Window placement, balcony configuration, wardrobe sizes and living areas may vary slightly within each plan type. EQUAL HOUSING OPPORTUNITY