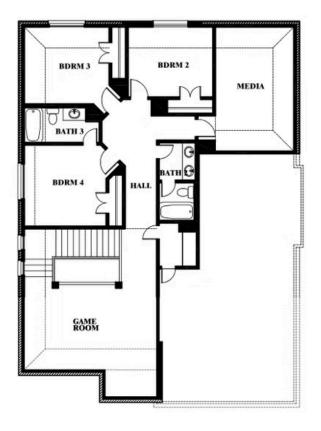

#### **RIDGE RANCH CLASSIC 50**

3101 CORAL RIDGE COURT, MESQUITE, TX 75181

Dewberry II Opt. Bath 3

This brochure is for general informational purposes and is to be used as a guide only. Changes may be made during the development process and floorplans, dimensions, fixtures, fittings, finishes and specifications are subject to change without notice. Window placement, balcony configuration, wardrobe sizes and living areas may vary slightly within each plan type. EQUAL HOUSING OPPORTUNITY

#### **RIDGE RANCH CLASSIC 50**

3101 CORAL RIDGE COURT, MESQUITE, TX 75181

Dewberry II Opt. Bath 3 Ensuite

This brochure is for general informational purposes and is to be used as a guide only. Changes may be made during the development process and floor plans, dimensions, fixtures, fittings, finishes and specifications are subject to change without notice. Window placement, balcony configuration, wardrobe sizes and living areas may vary slightly within each plan type. EQUAL HOUSING OPPORTUNITY.