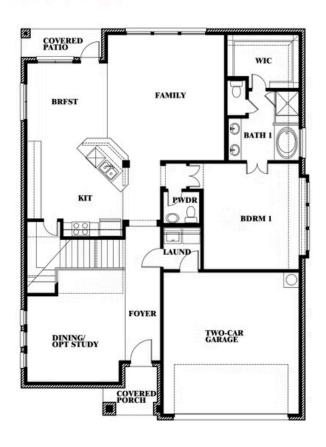

#### **RIDGE RANCH CLASSIC 50**

3101 CORAL RIDGE COURT, MESQUITE, TX 75181

**HOMES FROM** 

\$448,990

3,026 SOUARE FEET

BEDROOMS

2.5 BATHROOMS 2

**Scott Masters** 

#### **RIDGE RANCH CLASSIC 50**

3101 CORAL RIDGE COURT, MESQUITE, TX 75181