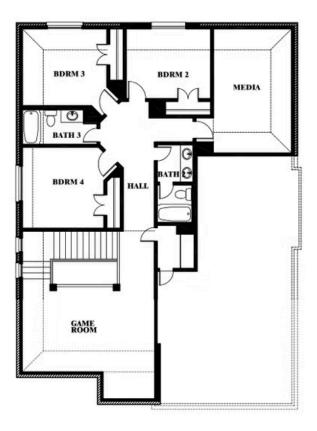

#### **RIDGE RANCH CLASSIC 50**

3101 CORAL RIDGE COURT, MESQUITE, TX 75181

**HOMES FROM** 

\$448,990

3,026 SOUARE FEET

BEDROOMS

2.5 BATHROOMS 2

**Scott Masters** 

#### **RIDGE RANCH CLASSIC 50**

3101 CORAL RIDGE COURT, MESQUITE, TX 75181

### Dewberry II

This brochure is for general informational purposes and is to be used as a guide only. Changes may be made during the development process and floorplans, dimensions, fixtures, fittings, finishes and specifications are subject to change without notice. Window placement, balcony configuration, wardrobe sizes and living areas may vary slightly within each plan type. EQUAL HOUSING OPPORTUNITY