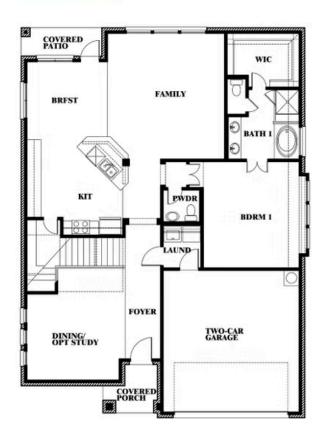

#### **RIDGE RANCH CLASSIC 50**

3101 CORAL RIDGE COURT, MESQUITE, TX 75181

Dewberry II Opt. Bath 3

This brochure is for general informational purposes and is to be used as a guide only. Changes may be made during the development process and floorplans, dimensions, fixtures, fittings, finishes and specifications are subject to change without notice. Window placement, balcony configuration, wardrobe sizes and living areas may vary slightly within each plan type. EQUAL HOUSING OPPORTUNITY