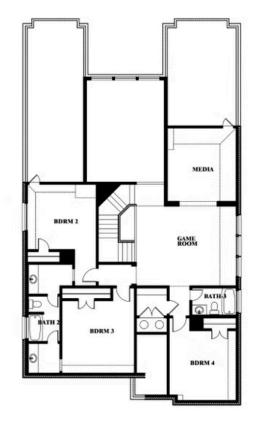

## ROSE II FLOOR PLAN WITH OPTIONAL BED & BATH AT STUDY

MEDIA

FOYER

GARAGE

FOYER

BATH 4

COVER

Rose II Opt. Bed & Bath at Study

This brochure is for general informational purposes and is to be used as a guide only. Changes may be made during the development process and floorplans, dimensions, fixtures, fittings, finishes and specifications are subject to change without notice. Window placement, balcony configuration, wardrobe sizes and living areas may vary slightly within each plan type. EQUAL HOUSING OPPORTUNITY