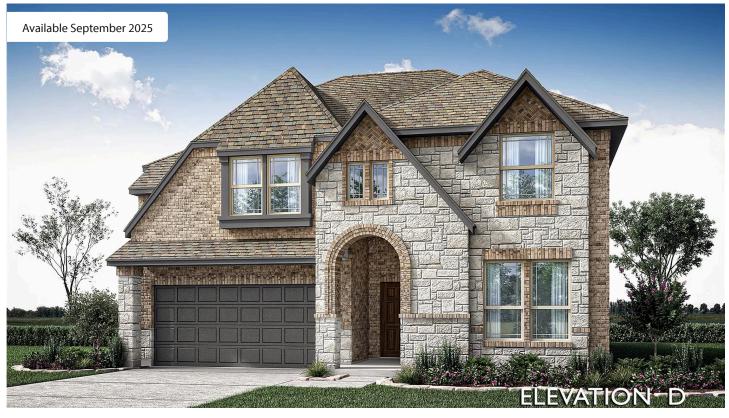

## 3405 Heathrow Road

MESQUITE, TX 75181
RIDGE RANCH CLASSIC 50

VIOLET IV FLOOR PLAN

PRICED AT \$496,990

2838 SOUARE FEET

BEDROOMS

4.0
BATHROOMS

2 CAR GARAGE

Welcome to Bloomfield's Violet IV—where spacious design meets everyday livability with a fresh, stylish vibe. This 5-bedroom, 4-bath home makes a bold first impression with its brick and stone elevation and 8' custom front door, all set on a special interior homesite that adds an extra sense of space and privacy. Inside, the layout is all about flexibility and flow. You'll find bedroom 5 and bath 4 tucked up front, perfect for guests or a home office setup, and the wide-open main floor brings everyone together around a cozy stone-to-ceiling fireplace with direct vent in the Family Room. The kitchen is a total standout—this is the kind of place that makes you want to host. It comes decked out with a Deluxe Kitchen package, 5-burner gas cooktop, pendant lights over the island, pot and pan drawers, and custom cabinetry, all centered around beautiful granite countertops that give it a polished finish. Downstairs flooring is done in laminate wood for that perfect blend of durability and warmth, and there's an extended tile shower in the primary bath that brings spa vibes home. Upstairs is a dream for movie nights and game days, with a dedicated media room and open game room that's made for relaxing or entertaining. There's also a smart mix of upgraded finishes throughout, like window blinds, gutters, and a charming brick front porch that makes coming home a treat. This plan's got the space, the upgrades, and the personality—don't miss your chance to call it yours at Ridge Ranch in Mesquite!