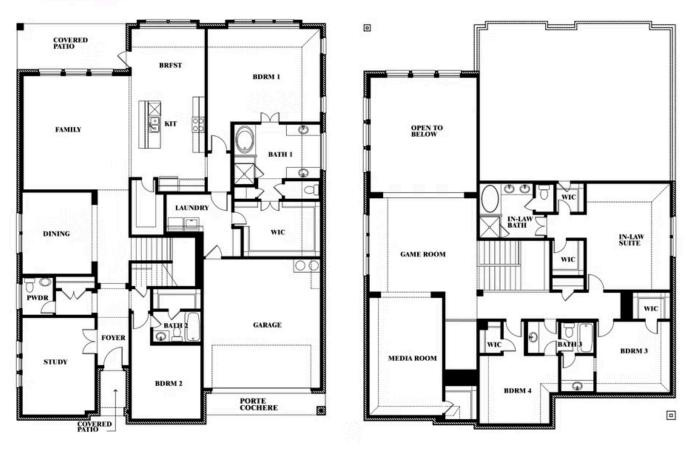

## **Bellflower IV**

#### **RIDGE RANCH CLASSIC 60**

3101 CORAL RIDGE COURT, MESQUITE, TX 75181

### Bellflower IV

This brochure is for general informational purposes and is to be used as a guide only. Changes may be made during the development process and floorplans, dimensions, fixtures, fittings, finishes and specifications are subject to change without notice. Window placement, balcony configuration, wardrobe sizes and living areas may vary slightly within each plan type. EQUAL HOUSING OPPORTUNITY