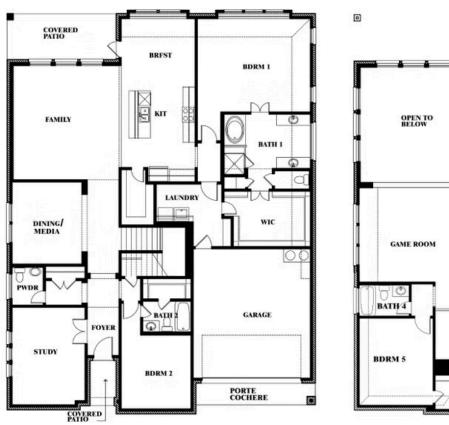

## **Bellflower IV**

#### **RIDGE RANCH CLASSIC 60**

3101 CORAL RIDGE COURT, MESQUITE, TX 75181

### Bellflower IV Opt. Bed 5/Bath 4 at Media

This brochure is for general informational purposes and is to be used as a guide only. Changes may be made during the development process and floorplans, dimensions, fixtures, fittings, finishes and specifications are subject to change without notice. Window placement, balcony configuration, wardrobe sizes and living areas may vary slightly within each plan type. EQUAL HOUSING OPPORTUNITY