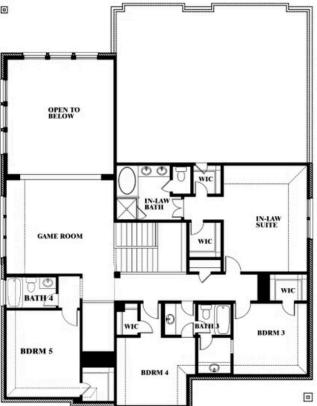

#### **RIDGE RANCH CLASSIC 60**

3101 CORAL RIDGE COURT, MESQUITE, TX 75181

Bellflower IV Opt. Bed 5 at Media

This brochure is for general informational purposes and is to be used as a guide only. Changes may be made during the development process and floorplans, dimensions, fixtures, fittings, finishes and specifications are subject to change without notice. Window placement, balcony configuration, wardrobe sizes and living areas may vary slightly within each plan type. EQUAL HOUSING OPPORTUNITY

### Bellflower IV Opt. Bed 5/Bath 4 at Media

This brochure is for general informational purposes and is to be used as a guide only. Changes may be made during the development process and floorplans, dimensions, fixtures, fittings, finishes and specifications are subject to change without notice. Window placement, balcony configuration, wardrobe sizes and living areas may vary slightly within each plan type. EQUAL HOUSING OPPORTUNITY