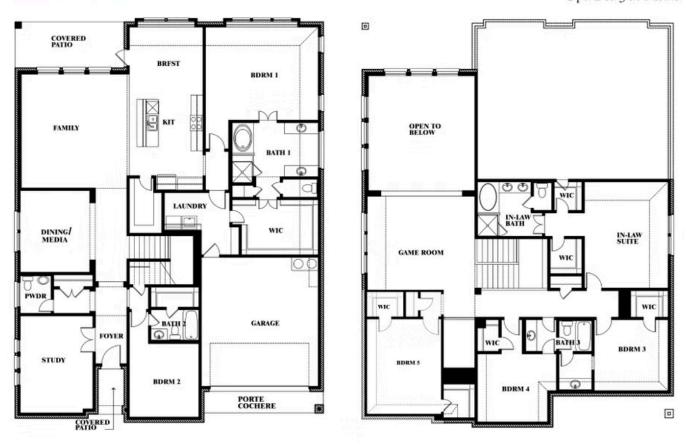

## **Bellflower IV**

#### **RIDGE RANCH CLASSIC 60**

3101 CORAL RIDGE COURT, MESQUITE, TX 75181

Bellflower IV Opt. Bed 5 at Media

This brochure is for general informational purposes and is to be used as a guide only. Changes may be made during the development process and floorplans, dimensions, fixtures, fittings, finishes and specifications are subject to change without notice. Window placement, balcony configuration, wardrobe sizes and living areas may vary slightly within each plan type. EQUAL HOUSING OPPORTUNITY