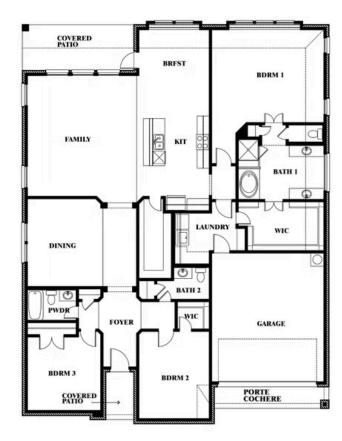

### **RIDGE RANCH CLASSIC 60**

**HOMES FROM** 

\$458,990

2,519

2.5

2

BATHROOMS SOUARE FEET BEDROOMS CAR GARAGE 3101 CORAL RIDGE COURT, MESQUITE, TX 75181

#### **RIDGE RANCH CLASSIC 60**

3101 CORAL RIDGE COURT, MESQUITE, TX 75181

This brochure is for general informational purposes and is to be used as a guide only. Changes may be made during the development process and floorplans, dimensions, fixtures, fittings, finishes and specifications are subject to change without notice. Window placement, balcony configuration, wardrobe sizes and living areas may vary slightly within each plan type. EQUAL HOUSING OPPORTUNITY