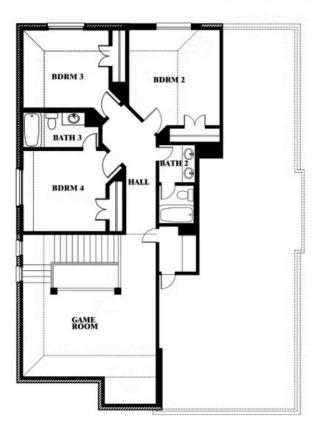

## **RIDGE RANCH CLASSIC 60**

3101 CORAL RIDGE COURT, MESQUITE, TX 75181

**HOMES FROM** 

\$461,990

2,820 SOUARE FEET

BEDROOMS

2.5 BATHROOMS 2

CAR GARAGE

## **RIDGE RANCH CLASSIC 60**

3101 CORAL RIDGE COURT, MESQUITE, TX 75181

#### **RIDGE RANCH CLASSIC 60**

3101 CORAL RIDGE COURT, MESQUITE, TX 75181

Dewberry Opt. Bath 3

This brochure is for general informational purposes and is to be used as a guide only. Changes may be made during the development process and floorplans, dimensions, fixtures, fittings, finishes and specifications are subject to change without notice. Window placement, balcony configuration, wardrobe sizes and living areas may vary slightly within each plan type. EQUAL HOUSING OPPORTUNITY