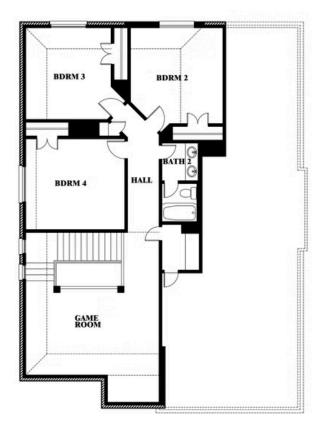

## **RIDGE RANCH CLASSIC 60**

3101 CORAL RIDGE COURT, MESQUITE, TX 75181

**HOMES FROM** 

\$461,990

2,820 SOUARE FEET

BEDROOMS

2.5 BATHROOMS 2

CAR GARAGE

## **RIDGE RANCH CLASSIC 60**

3101 CORAL RIDGE COURT, MESQUITE, TX 75181

## Dewberry

This brochure is for general informational purposes and is to be used as a guide only. Changes may be made during the development process and floorplans, dimensions, fixtures, fittings, finishes and specifications are subject to change without notice. Window placement, balcony configuration, wardrobe sizes and living areas may vary slightly within each plan type. EQUAL HOUSING OPPORTUNITY