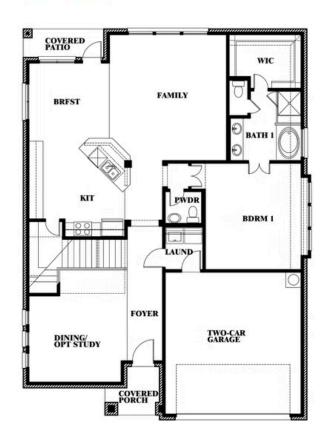

## **RIDGE RANCH CLASSIC 60**

3101 CORAL RIDGE COURT, MESQUITE, TX 75181

**HOMES FROM** 

\$461,990

2,820 SOUARE FEET

BEDROOMS

2.5 BATHROOMS 2

CAR GARAGE

## **RIDGE RANCH CLASSIC 60**

3101 CORAL RIDGE COURT, MESQUITE, TX 75181

## Dewberry

This brochure is for general informational purposes and is to be used as a guide only. Changes may be made during the development process and floorplans, dimensions, fixtures, fittings, finishes and specifications are subject to change without notice. Window placement, balcony configuration, wardrobe sizes and living areas may vary slightly within each plan type. EQUAL HOUSING OPPORTUNITY