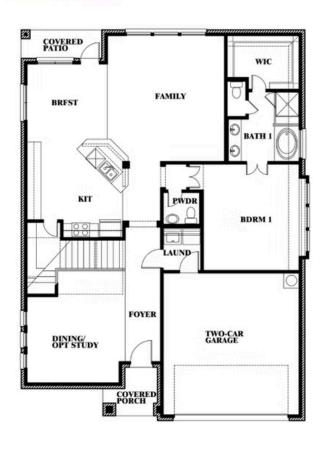

## **RIDGE RANCH CLASSIC 60**

3101 CORAL RIDGE COURT, MESQUITE, TX 75181

**HOMES FROM** 

\$461,990

2,820 SOUARE FEET

BEDROOMS

2.5 BATHROOMS 2

CAR GARAGE

## **RIDGE RANCH CLASSIC 60**

3101 CORAL RIDGE COURT, MESQUITE, TX 75181