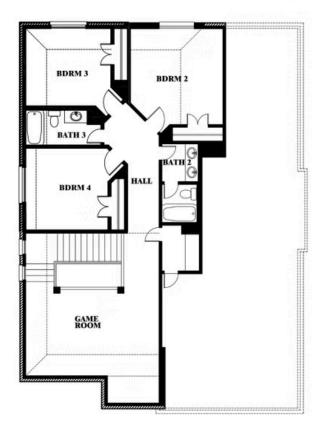

## **RIDGE RANCH CLASSIC 60**

3101 CORAL RIDGE COURT, MESQUITE, TX 75181

**HOMES FROM** 

\$461,990

2,820 SOUARE FEET

BEDROOMS

2.5 BATHROOMS 2

CAR GARAGE

## **RIDGE RANCH CLASSIC 60**

3101 CORAL RIDGE COURT, MESQUITE, TX 75181

#### **RIDGE RANCH CLASSIC 60**

3101 CORAL RIDGE COURT, MESQUITE, TX 75181

Dewberry Opt. Bath 3

This brochure is for general informational purposes and is to be used as a guide only. Changes may be made during the development process and floorplans, dimensions, fixtures, fittings, finishes and specifications are subject to change without notice. Window placement, balcony configuration, wardrobe sizes and living areas may vary slightly within each plan type. EQUAL HOUSING OPPORTUNITY