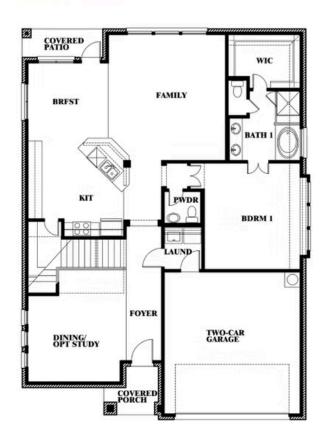

## **RIDGE RANCH CLASSIC 60**

3101 CORAL RIDGE COURT, MESQUITE, TX 75181

**HOMES FROM** 

\$461,990

2,820 SOUARE FEET

BEDROOMS

2.5 BATHROOMS 2

CAR GARAGE

## **RIDGE RANCH CLASSIC 60**

3101 CORAL RIDGE COURT, MESQUITE, TX 75181

## Dewberry

This brochure is for general informational purposes and is to be used as a guide only. Changes may be made during the development process and floorplans, dimensions, fixtures, fittings, finishes and specifications are subject to change without notice. Window placement, balcony configuration, wardrobe sizes and living areas may vary slightly within each plan type. EQUAL HOUSING OPPORTUNITY