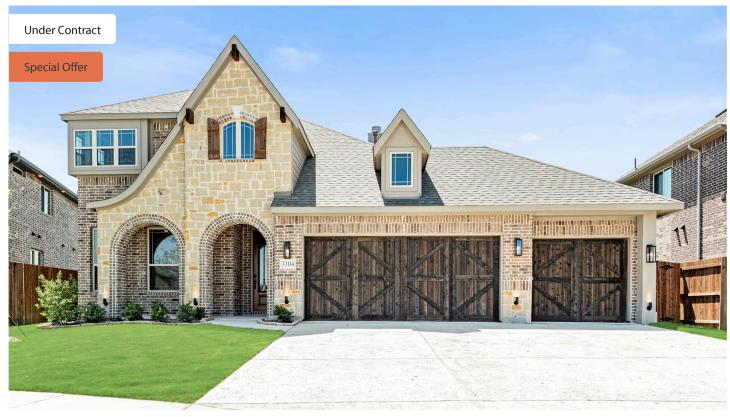

## 3104 Blazing Star Road

MESQUITE, TX 75181
RIDGE RANCH CLASSIC 60

DEWBERRY II FLOOR PLAN

PRICED AT \$4559,540 \$499,990

3034 SOUARE FEET

4 BEDROOMS 2.5
BATHROOMS

**3** CAR GARAGE

3% towards financing with any lender. Sitting on oversized lot, Bloomfield's Dewberry II floor plan boasts 4 bedrooms, 2.5 baths, and cedar door on 3-car garage. This residence features a Covered Porch, Study, and a Stone-to-Ceiling Fireplace in spacious Family Room that seamlessly connects to the open Kitchen. Primary Suite offers a retreat with a walk-in closet and a luxurious garden tub, while upstairs, include in the luxury of game and media rooms. Gourmet Kitchen showcases custom cabinets, Granite countertops, and built-in SS appliances. Enjoy the elegance of Laminate Wood Floors throughout all common areas, complemented by lighting system. Double glass doors lead to the Study and an extended patio offers outdoor relaxation. Additional upgrades include an 8' Custom Front Door, window seat at Family Room, upper utility cabinets, and upgraded cabinets and carpet. Discover an array of amenities including a Pool, Playground, Park, Trails, and 4 Community Lakes. Visit Ridge Ranch today to learn more.