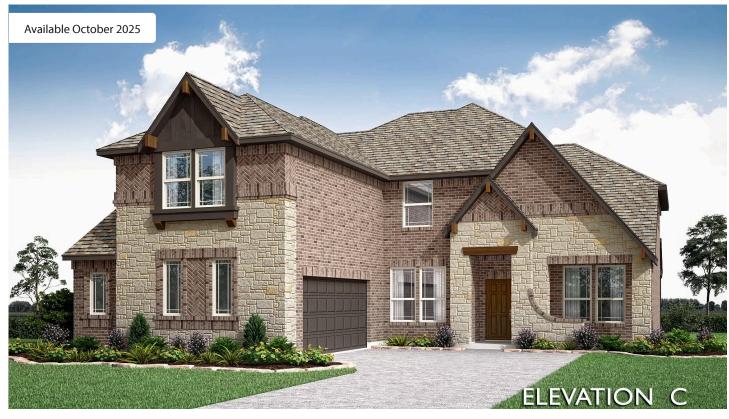

## 3820 Lone Rock Lane

MESQUITE, TX 75181
RIDGE RANCH CLASSIC 60

SPRING CRESS II FLOOR PLAN

PRICED AT \$504,903

3696 SOUARE FEET

**5**BEDROOMS

4.0
BATHROOMS

**2** CAR GARAGE

Bloomfield's Spring Cress II delivers stunning curb appeal and an expansive layout tailored for upscale living. The exterior pairs classic brick with stone accents and includes a J-swing garage, 8' front door, and uplights on the front elevation that emphasize the architectural detail day and night. Step inside to find soaring vaulted ceilings and a thoughtfully designed open-concept main floor anchored by a stone-to-ceiling fireplace in the Family Room. This home offers 5 spacious bedrooms and 4 full baths, with Bedroom 6 and Bath 5 replacing the media room on the main floor, ideal for guests or multigenerational living. Durable and stylish laminate wood flooring extends throughout the main living areas, while upstairs features a generous Game Room and three secondary bedrooms, each with walk-in closets. The centerpiece of the home is the Deluxe Kitchen, equipped with a vent hood, pot & pan drawers, wall oven and microwave, custom backsplash, and a 4-burner gas cooktop. Additional highlights include pendant lights above the island, under-cabinet lighting, and a glass pantry door, all working together to elevate both form and function. Luxury continues throughout with Level 5 quartz countertops in the kitchen, Level 2 & 3 quartz in all bathrooms, painted cabinets, and a single bowl stainless sink. You'll also find a trash drawer in the island, horizontal railing at the gameroom, and faux wood blinds for a polished finish. The laundry area includes a mud bench, and the home is finished with practical touches like gutters and a covered patio perfect for entertaining. Located in Ridge Ranch and built for families who want both beauty and performance, this Spring Cress II is the definition of smart luxury. Schedule your visit today to experience the Bloomfield difference.