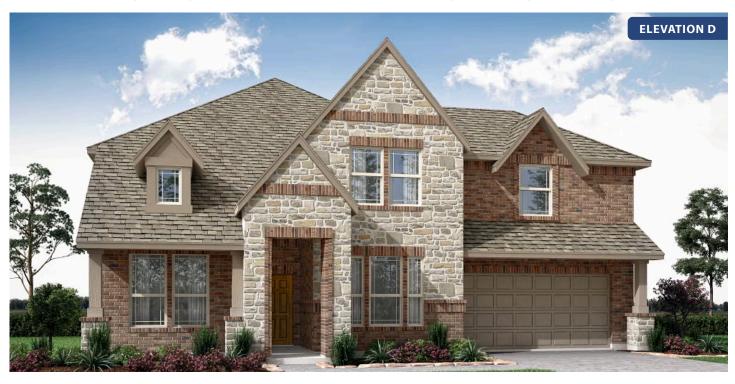

## **Bellflower**

CLASSIC SERIES

**RIDGE RANCH CLASSIC 80** 

3101 CORAL RIDGE COURT, MESQUITE, TX 75181

**HOMES FROM** 

\$552,990

3,527 SOUARE FEET

BEDROOMS

3.5
BATHROOMS

2

CAR GARAGE

## **RIDGE RANCH CLASSIC 80**

3101 CORAL RIDGE COURT, MESQUITE, TX 75181

**BELLFLOWER FLOOR PLAN** 