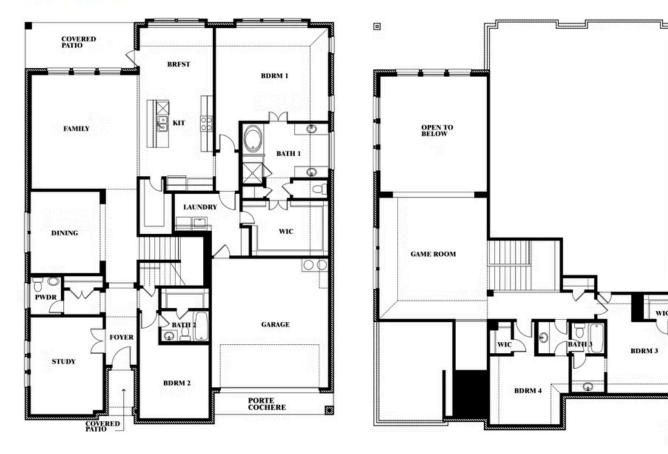

## **RIDGE RANCH CLASSIC 80**

3101 CORAL RIDGE COURT, MESQUITE, TX 75181

**BELLFLOWER FLOOR PLAN** 