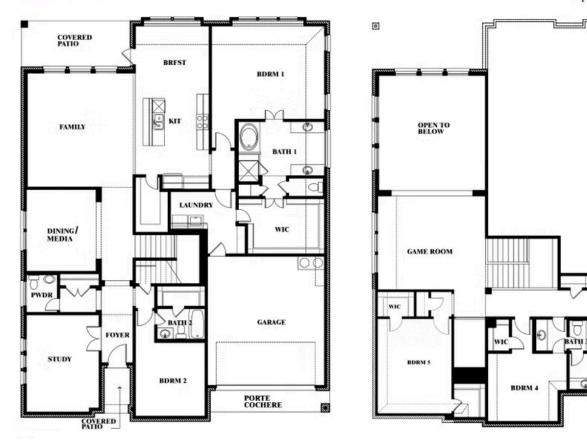

### Bellflower II Opt. Bed 5 at Media

BDRM 3

This brochure is for general informational purposes and is to be used as a guide only. Changes may be made during the development process and floorplans, dimensions, fixtures, fittings, finishes and specifications are subject to change without notice. Window placement, balcony configuration, wardrobe sizes and living areas may vary slightly within each plan type. EQUAL HOUSING OPPORTUNITY

#### **RIDGE RANCH CLASSIC 80**

3101 CORAL RIDGE COURT, MESQUITE, TX 75181