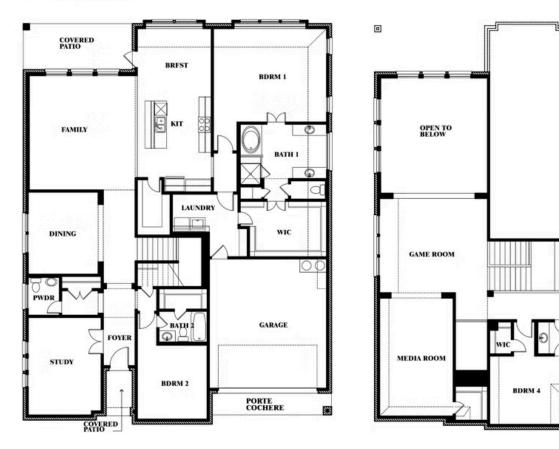

### Bellflower II

BDRM 3

0

This brochure is for general informational purposes and is to be used as a guide only. Changes may be made during the development process and floorplans, dimensions, fixtures, fittings, finishes and specifications are subject to change without notice. Window placement, balcony configuration, wardrobe sizes and living areas may vary slightly within each plan type. EQUAL HOUSING OPPORTUNITY

#### **RIDGE RANCH CLASSIC 80**

3101 CORAL RIDGE COURT, MESQUITE, TX 75181