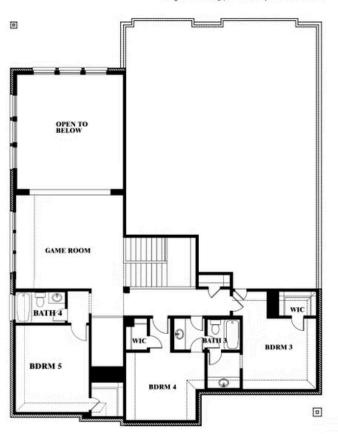

#### **RIDGE RANCH CLASSIC 80**

3101 CORAL RIDGE COURT, MESQUITE, TX 75181

### Bellflower II Opt. Bed 5/Bath 4 at Media

This brochure is for general informational purposes and is to be used as a guide only. Changes may be made during the development process and floorplans, dimensions, fixtures, fittings, finishes and specifications are subject to change without notice. Window placement, balcony configuration, wardrobe sizes and living areas may vary slightly within each plan type. EQUAL HOUSING OPPORTUNITY