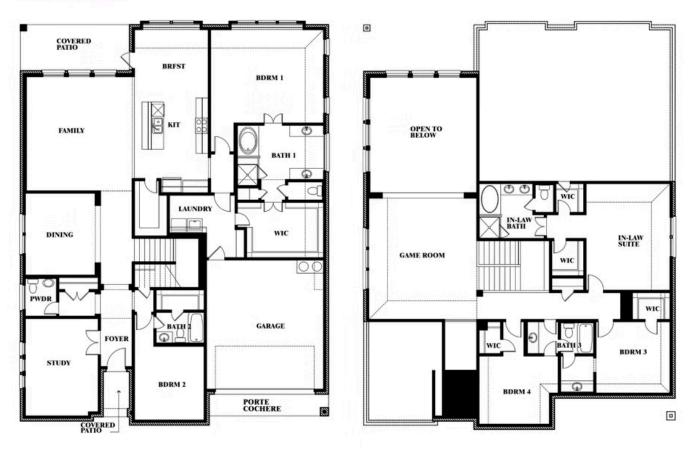

## **RIDGE RANCH CLASSIC 80**

3101 CORAL RIDGE COURT, MESQUITE, TX 75181

**BELLFLOWER III FLOOR PLAN** 