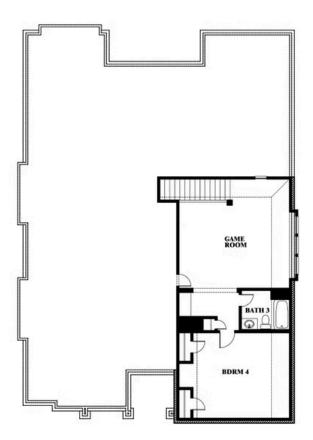

## Carolina III

**CLASSIC SERIES** 

**RIDGE RANCH CLASSIC 80** 

3101 CORAL RIDGE COURT, MESQUITE, TX 75181

**HOMES FROM** 

\$512,990

3,067 SOUARE FEET

# BEDROOMS 3.0 BATHROOMS

**2** CAR GARAGE