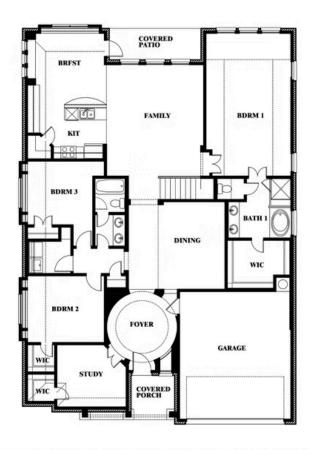

## Carolina III

**CLASSIC SERIES** 

**RIDGE RANCH CLASSIC 80** 

3101 CORAL RIDGE COURT, MESQUITE, TX 75181

**HOMES FROM** 

\$512,990

3,067 SOUARE FEET

# BEDROOMS 3.0 BATHROOMS

**2** CAR GARAGE