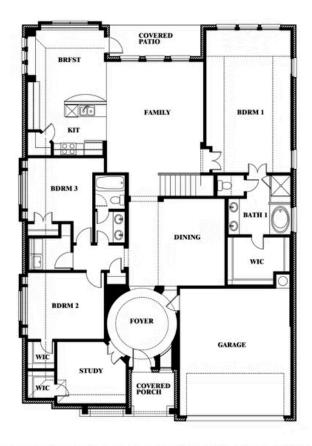

## **Carolina IV**

**CLASSIC SERIES** 

**RIDGE RANCH CLASSIC 80** 

3101 CORAL RIDGE COURT, MESQUITE, TX 75181

**HOMES FROM** 

\$523,990

3,280 SOUARE FEET

BEDROOMS

3.0 BATHROOMS

2

CAR GARAGE