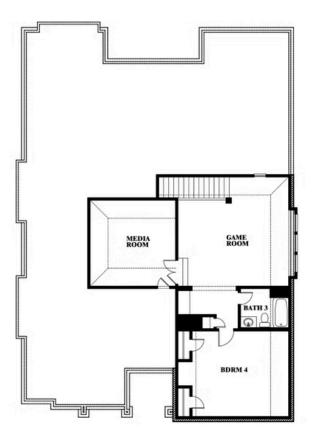

## **Carolina IV**

**CLASSIC SERIES** 

**RIDGE RANCH CLASSIC 80** 

3101 CORAL RIDGE COURT, MESQUITE, TX 75181

**HOMES FROM** 

\$523,990

3,280 SOUARE FEET

BEDROOMS

3.0 BATHROOMS

2

CAR GARAGE