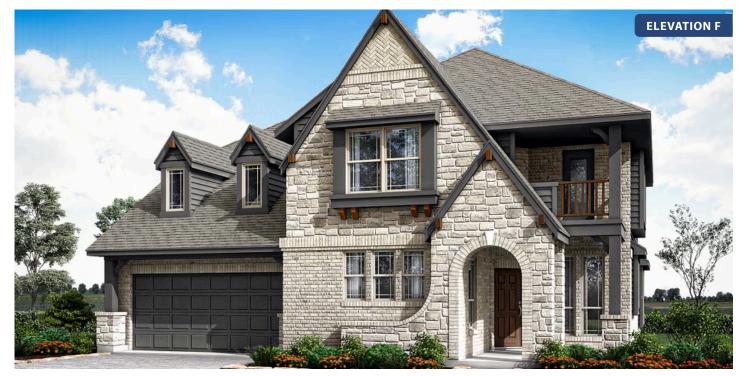

## Magnolia II

CLASSIC SERIES

## RIDGE RANCH CLASSIC 80

3101 CORAL RIDGE COURT, MESQUITE, TX 75181

номез from \$541,990

3,430 4 SQUARE FEET BEDROOMS 2.5 BATHROOMS **2** CAR GARAGE

Document generated Sep 9, 2025. Prices, plans, square footage, features and materials are subject to change at any time without notice and vary among communities. Listed prices are for informational purposes only, are not binding, and do not create any contractual obligation(s). The price of any home is dependent on numerous factors, all of which are unique to a specific home, and is not guaranteed until specified in a binding contract. Pricing of elevations and additional optional beds/baths vary per plan. Some plans require a premium homesite. Please ask the Community Manager for details. Renderings of homes are artist concepts and may not reflect exact colors and materials.