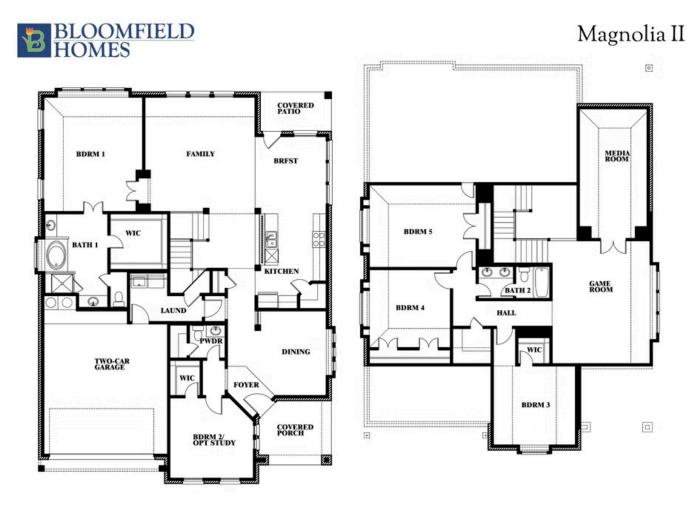

## Magnolia II

MAGNOLIA II FLOOR PLAN

## RIDGE RANCH CLASSIC 80 3101 CORAL RIDGE COURT, MESQUITE, TX 75181

This brochure is for general informational purposes and is to be used as a guide only. Changes may be made during the development process and floorplans, dimensions, fixtures, fittings, finishes and specifications are subject to change without notice. Window placement, balcony configuration, wardrobe sizes and living areas may vary slightly within each plan type. EQUAL HOUSING OPPORTUNITY