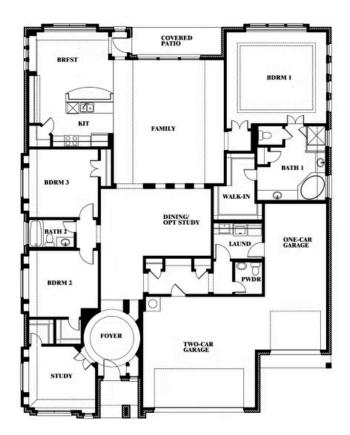

### RIDGE RANCH CLASSIC 80 3101 CORAL RIDGE COURT, MESQUITE, TX 75181

HOMES FROM \$538,990

2,778 3 SQUARE FEET BEDROOMS 2.5 BATHROOMS **3** CAR GARAGE

Document generated Sep 8, 2025. Prices, plans, square footage, features and materials are subject to change at any time without notice and vary among communities. Listed prices are for informational purposes only, are not binding, and do not create any contractual obligation(s). The price of any home is dependent on numerous factors, all of which are unique to a specific home, and is not guaranteed until specified in a binding contract. Pricing of elevations and additional optional beds/baths vary per plan. Some plans require a premium homesite. Please ask the Community Manager for details. Renderings of homes are artist concepts and may not reflect exact colors and materials.

#### **RIDGE RANCH CLASSIC 80** 3101 CORAL RIDGE COURT, MESQUITE, TX 75181

Primrose FE