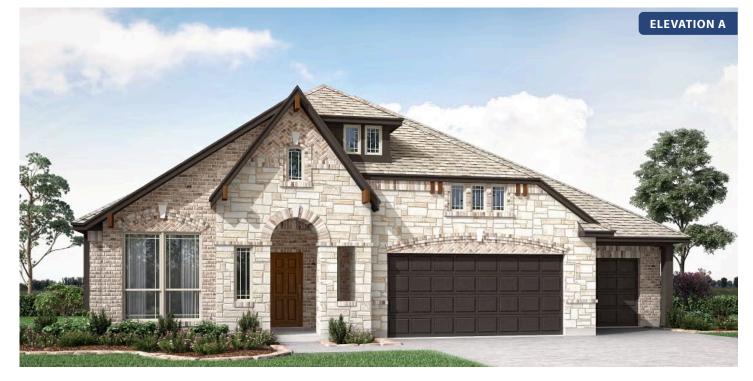

### RIDGE RANCH CLASSIC 80 3101 CORAL RIDGE COURT, MESQUITE, TX 75181

HOMES FROM \$538,990

2,778 3 SQUARE FEET BEDROOMS 2.5 BATHROOMS **3** CAR GARAGE

Document generated Sep 8, 2025. Prices, plans, square footage, features and materials are subject to change at any time without notice and vary among communities. Listed prices are for informational purposes only, are not binding, and do not create any contractual obligation(s). The price of any home is dependent on numerous factors, all of which are unique to a specific home, and is not guaranteed until specified in a binding contract. Pricing of elevations and additional optional beds/baths vary per plan. Some plans require a premium homesite. Please ask the Community Manager for details. Renderings of homes are artist concepts and may not reflect exact colors and materials.

#### **RIDGE RANCH CLASSIC 80** 3101 CORAL RIDGE COURT, MESQUITE, TX 75181

Primrose FE