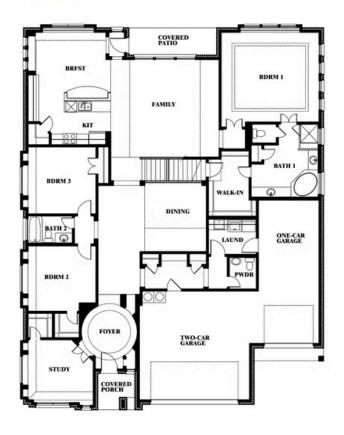

## **Primrose FE II**

**CLASSIC SERIES** 

**RIDGE RANCH CLASSIC 80** 

3101 CORAL RIDGE COURT, MESQUITE, TX 75181

**HOMES FROM** 

\$583,990

**3,339** SOUARE FEET

**3**BEDROOMS

## Primrose FE II

This brochure is for general informational purposes and is to be used as a guide only. Changes may be made during the development process and floorplans, dimensions, fixtures, fittings, finishes and specifications are subject to change without notice. Window placement, balcony configuration, wardrobe sizes and living areas may vary slightly within each plan type. EQUAL HOUSING OPPORTUNITY