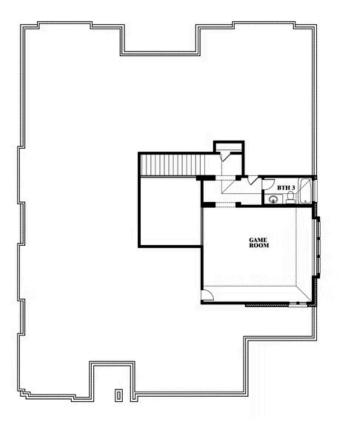

## **Primrose FE II**

**CLASSIC SERIES** 

**RIDGE RANCH CLASSIC 80** 

3101 CORAL RIDGE COURT, MESQUITE, TX 75181

**HOMES FROM** 

\$583,990

**3,339** SOUARE FEET

**3**BEDROOMS

## Primrose FE II

This brochure is for general informational purposes and is to be used as a guide only. Changes may be made during the development process and floorplans, dimensions, fixtures, fittings, finishes and specifications are subject to change without notice. Window placement, balcony configuration, wardrobe sizes and living areas may vary slightly within each plan type. EQUAL HOUSING OPPORTUNITY