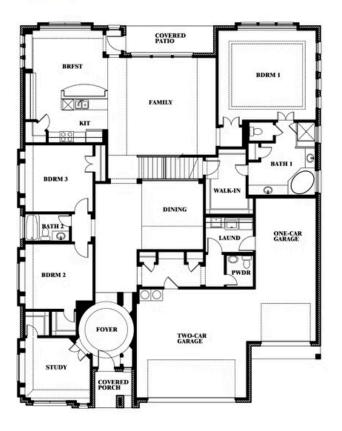

## **Primrose FE III**

**CLASSIC SERIES** 

**RIDGE RANCH CLASSIC 80** 

3101 CORAL RIDGE COURT, MESQUITE, TX 75181

**HOMES FROM** 

\$589,990

3,528 SOUARE FEET

BEDROOMS

3.5
BATHROOMS

**3** CAR GARAGE