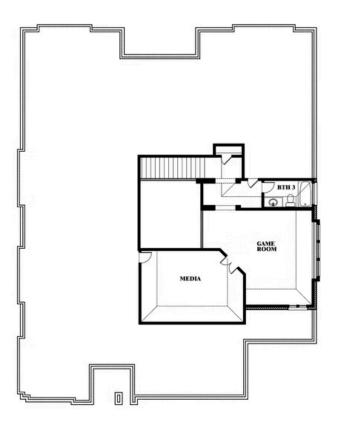

## **Primrose FE III**

**CLASSIC SERIES** 

**RIDGE RANCH CLASSIC 80** 

3101 CORAL RIDGE COURT, MESQUITE, TX 75181

**HOMES FROM** 

\$589,990

3,528 SOUARE FEET

BEDROOMS

3.5
BATHROOMS

**3** CAR GARAGE