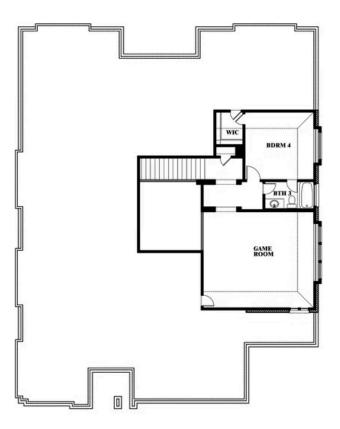

## **Primrose FE IV**

**CLASSIC SERIES** 

**RIDGE RANCH CLASSIC 80** 

3101 CORAL RIDGE COURT, MESQUITE, TX 75181

**HOMES FROM** 

\$595,990

3,546 SOUARE FEET

BEDROOMS

3.5
BATHROOMS

**3** CAR GARAGE