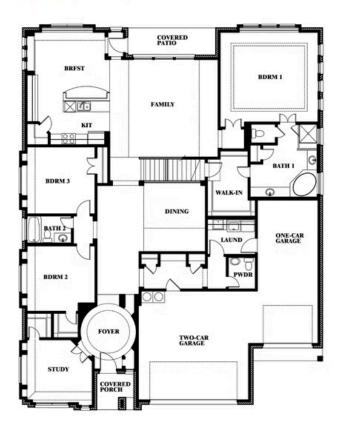

## **Primrose FE IV**

**CLASSIC SERIES** 

**RIDGE RANCH CLASSIC 80** 

3101 CORAL RIDGE COURT, MESQUITE, TX 75181

**HOMES FROM** 

\$595,990

3,546 SOUARE FEET

BEDROOMS

3.5
BATHROOMS

**3** CAR GARAGE