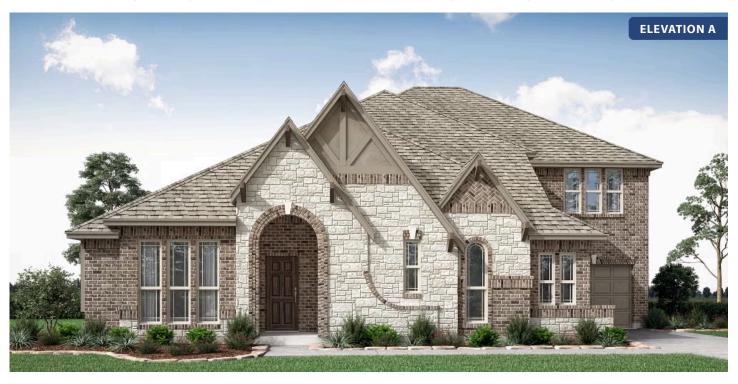

## **Primrose FE V**

**CLASSIC SERIES** 

**RIDGE RANCH CLASSIC 80** 

3101 CORAL RIDGE COURT, MESQUITE, TX 75181

**HOMES FROM** 

\$607,990

**3,736** SOUARE FEET

BEDROOMS

## **RIDGE RANCH CLASSIC 80**

3101 CORAL RIDGE COURT, MESQUITE, TX 75181

Primrose V

This brochure is for general informational purposes and is to be used as a guide only. Changes may be made during the development process and floorplans, dimensions, fixtures, fittings, finishes and specifications are subject to change without notice. Window placement, balcony configuration, wardrobe sizes and living areas may vary slightly within each plan type. EQUAL HOUSING OPPORTUNITY