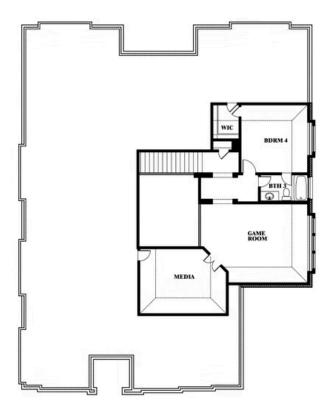

## **Primrose FE V**

**CLASSIC SERIES** 

**RIDGE RANCH CLASSIC 80** 

3101 CORAL RIDGE COURT, MESQUITE, TX 75181

**HOMES FROM** 

\$607,990

**3,736** SOUARE FEET

BEDROOMS

3.5
BATHROOMS

**3** CAR GARAGE