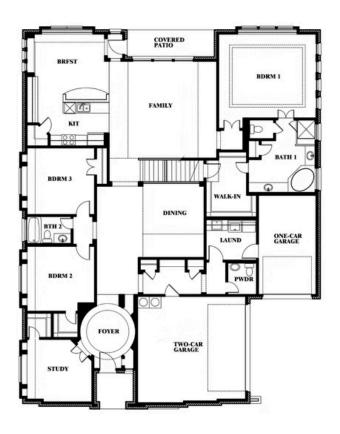

## **Primrose FE V**

**CLASSIC SERIES** 

**RIDGE RANCH CLASSIC 80** 

3101 CORAL RIDGE COURT, MESQUITE, TX 75181

**HOMES FROM** 

\$607,990

**3,736** SOUARE FEET

BEDROOMS

3.5
BATHROOMS

**3** CAR GARAGE