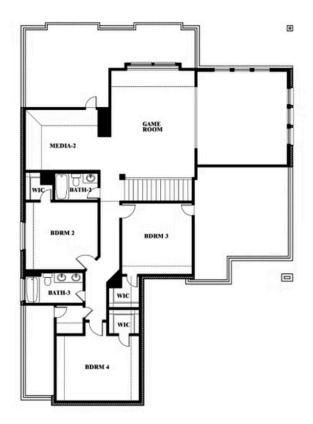

CLASSIC SERIES

**RIDGE RANCH CLASSIC 80** 

3101 CORAL RIDGE COURT, MESQUITE, TX 75181

**HOMES FROM** 

\$553,990

**3,695** SOUARE FEET

**4**BEDROOMS

3.5
BATHROOMS

**2** CAR GARAGE





#### **RIDGE RANCH CLASSIC 80**

3101 CORAL RIDGE COURT, MESQUITE, TX 75181



### Spring Cress II









#### **RIDGE RANCH CLASSIC 80**

3101 CORAL RIDGE COURT, MESQUITE, TX 75181



### Spring Cress II Opt. Bed 6 & Bath 5 at Media









#### **RIDGE RANCH CLASSIC 80**

3101 CORAL RIDGE COURT, MESQUITE, TX 75181



### Spring Cress II Opt. Mini Garage at Dining









#### **RIDGE RANCH CLASSIC 80**

3101 CORAL RIDGE COURT, MESQUITE, TX 75181



### Spring Cress II Opt. Bed 5 & Bath 4 at Dining