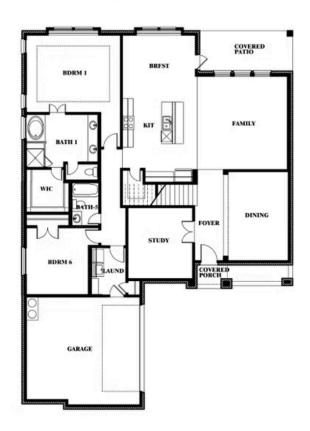

### Spring Cress II Opt. Mini Garage at Dining

#### **RIDGE RANCH CLASSIC 80**

3101 CORAL RIDGE COURT, MESQUITE, TX 75181

### Spring Cress II Opt. Bed 5 & Bath 4 at Dining