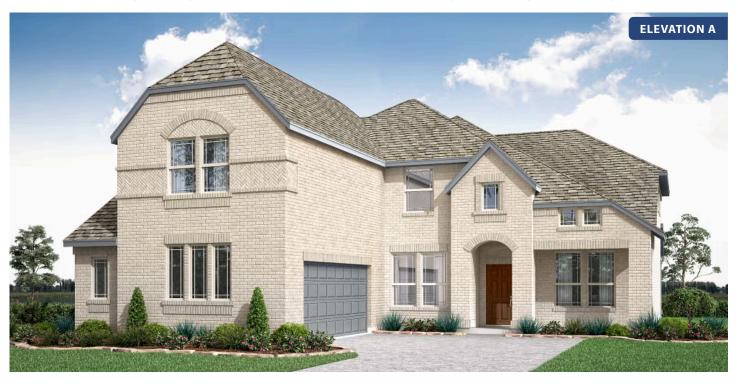

CLASSIC SERIES

**RIDGE RANCH CLASSIC 80** 

3101 CORAL RIDGE COURT, MESQUITE, TX 75181

**HOMES FROM** 

\$553,990

**3,695** SOUARE FEET

**4**BEDROOMS

3.5
BATHROOMS

**2** CAR GARAGE

#### **RIDGE RANCH CLASSIC 80**

3101 CORAL RIDGE COURT, MESQUITE, TX 75181