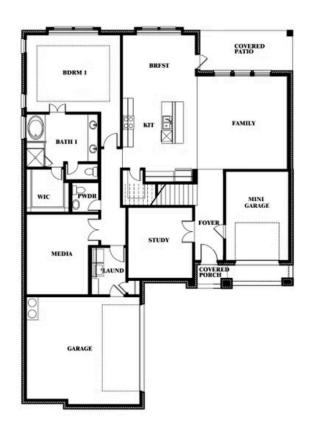

CLASSIC SERIES

**RIDGE RANCH CLASSIC 80** 

3101 CORAL RIDGE COURT, MESQUITE, TX 75181

**HOMES FROM** 

\$553,990

**3,695** SOUARE FEET

**4**BEDROOMS

3.5
BATHROOMS

**2** CAR GARAGE





#### **RIDGE RANCH CLASSIC 80**

3101 CORAL RIDGE COURT, MESQUITE, TX 75181



### Spring Cress II









#### **RIDGE RANCH CLASSIC 80**

3101 CORAL RIDGE COURT, MESQUITE, TX 75181



### Spring Cress II Opt. Bed 6 & Bath 5 at Media









#### **RIDGE RANCH CLASSIC 80**

3101 CORAL RIDGE COURT, MESQUITE, TX 75181



### Spring Cress II Opt. Mini Garage at Dining









#### **RIDGE RANCH CLASSIC 80**

3101 CORAL RIDGE COURT, MESQUITE, TX 75181



### Spring Cress II Opt. Bed 5 & Bath 4 at Dining