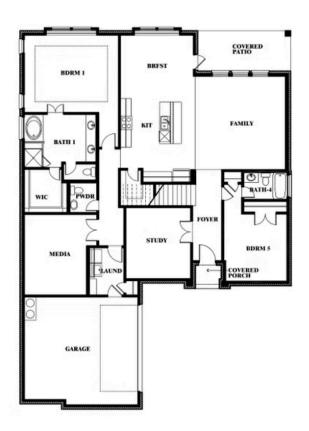

CLASSIC SERIES

**RIDGE RANCH CLASSIC 80** 

3101 CORAL RIDGE COURT, MESQUITE, TX 75181

**HOMES FROM** 

\$553,990

**3,695** SOUARE FEET

**4**BEDROOMS

3.5
BATHROOMS

**2** CAR GARAGE





#### **RIDGE RANCH CLASSIC 80**

3101 CORAL RIDGE COURT, MESQUITE, TX 75181



### Spring Cress II









#### **RIDGE RANCH CLASSIC 80**

3101 CORAL RIDGE COURT, MESQUITE, TX 75181



### Spring Cress II Opt. Bed 6 & Bath 5 at Media









#### **RIDGE RANCH CLASSIC 80**

3101 CORAL RIDGE COURT, MESQUITE, TX 75181



### Spring Cress II Opt. Mini Garage at Dining









#### **RIDGE RANCH CLASSIC 80**

3101 CORAL RIDGE COURT, MESQUITE, TX 75181



### Spring Cress II Opt. Bed 5 & Bath 4 at Dining