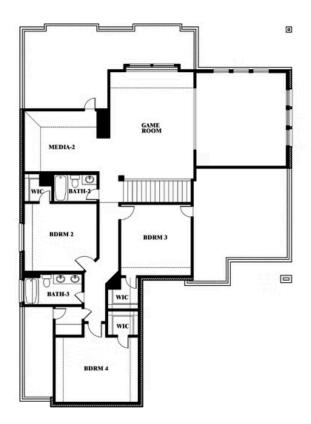

### Spring Cress II Opt. Bed 6 & Bath 5 at Media

#### **RIDGE RANCH CLASSIC 80**

3101 CORAL RIDGE COURT, MESQUITE, TX 75181