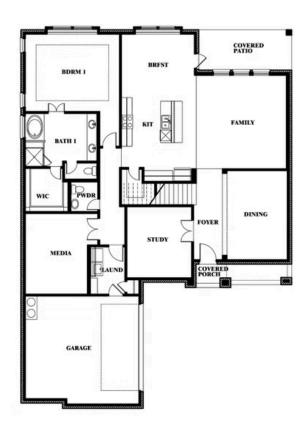

### Spring Cress II

#### **RIDGE RANCH CLASSIC 80**

3101 CORAL RIDGE COURT, MESQUITE, TX 75181