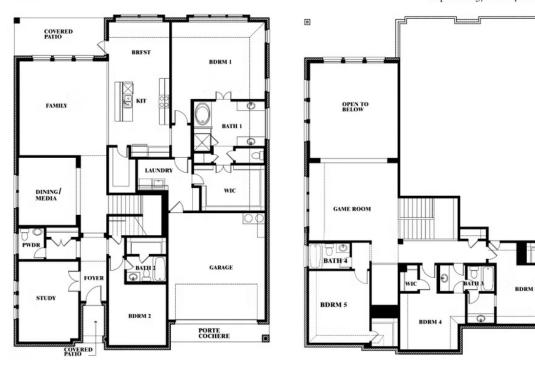

## Bellflower II Opt. Bed 5/Bath 4 at Media

This brochure is for general informational purposes and is to be used as a guide only. Changes may be made during the development process and floorplans, dimensions, fixtures, fittings, finishes and specifications are subject to change without notice. Window placement, balcony configuration, wardrobe sizes and living areas may vary slightly within each plan type. EQUAL HOUSING OPPORTUNITY