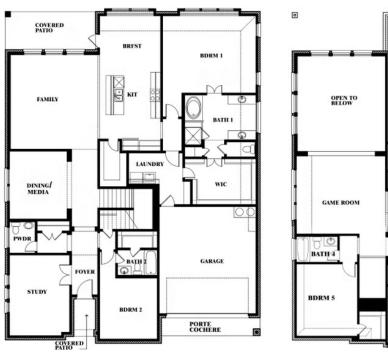

### **RIDGE RANCH**

3101 CORAL RIDGE COURT, MESQUITE, TX 75181

This brochure is for general informational purposes and is to be used as a guide only. Changes may be made during the development process and floorplans, dimensions, fixtures, fittings, finishes and specifications are subject to change without notice. Window placement, balcony configuration, wardrobe sizes and living areas may vary slightly within each plan type. EQUAL HOUSING OPPORTUNITY