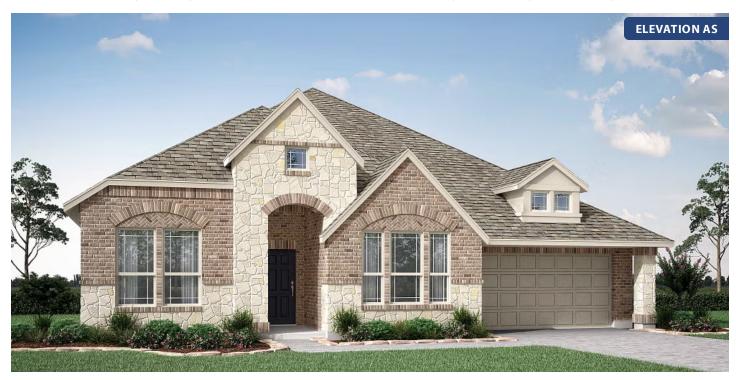

# **Caraway**

CLASSIC SERIES

**RIDGE RANCH** 

3101 CORAL RIDGE COURT, MESQUITE, TX 75181

**HOMES FROM** 

\$453,990

**2,519** SOUARE FEET

**5** BEDROOMS

### **RIDGE RANCH**

3101 CORAL RIDGE COURT, MESQUITE, TX 75181

Caraway

This brochure is for general informational purposes and is to be used as a guide only. Changes may be made during the development process and floorplans, dimensions, fixtures, fittings, finishes and specifications are subject to change without notice. Window placement, balcony configuration, wardrobe sizes and living areas may vary slightly within each plan type. EQUAL HOUSING OPPORTUNITY