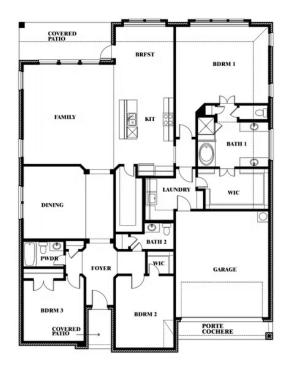

# **Caraway**

CLASSIC SERIES

**RIDGE RANCH** 

3101 CORAL RIDGE COURT, MESQUITE, TX 75181

**HOMES FROM** 

\$453,990

**2,519** SOUARE FEET

**5** BEDROOMS

2.5
BATHROOMS

**2** CAR GARAGE