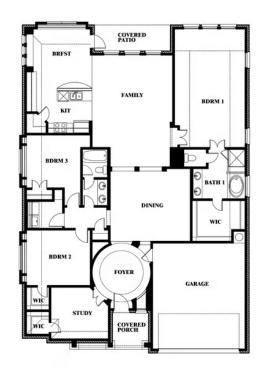

## Carolina

CLASSIC SERIES

**RIDGE RANCH** 

3101 CORAL RIDGE COURT, MESQUITE, TX 75181

**HOMES FROM** 

\$435,990

**2,313** SOUARE FEET

**5** BEDROOMS

2.0
BATHROOMS

**2** CAR GARAGE

**Carolina** 

## **RIDGE RANCH**

3101 CORAL RIDGE COURT, MESQUITE, TX 75181

This brochure is for general informational purposes and is to be used as a guide only. Changes may be made during the development process and floorplans, dimensions, fixtures, fittings, finishes and specifications are subject to change without notice. Window placement, balcony configuration, wardrobe sizes and living areas may vary slightly within each plan type. EQUAL HOUSING OPPORTUNITY