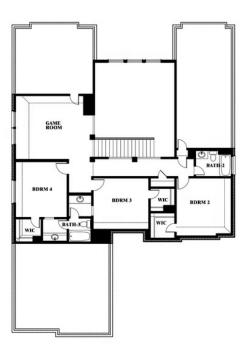

The Classic Series Seaberry floor plan is a two-story home with various room combinations. The floor plan includes four bedrooms, three and a half bathrooms, a dining room, media room, and a study. This floor plan allows you to have the option for a 5th bedroom with two of the following: dining room, media room, or study. You also have the option for a 6th bedroom with one of the following: dining room or study. Contact us or visit our model home for more information about this and other available plans.