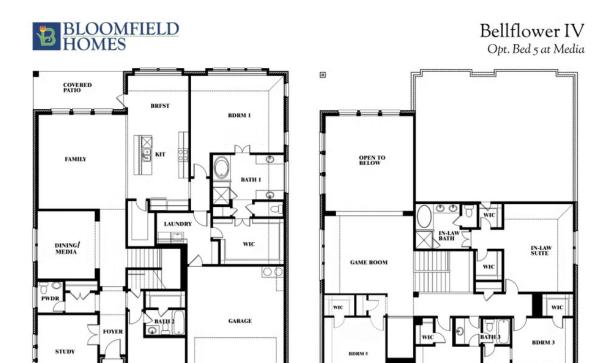

# **Bellflower IV**

CLASSIC SERIES

**HAYES CROSSING** 

5641 RUTHERFORD DRIVE, MIDLOTHIAN, TX 76065

**HOMES FROM** 

\$627,990

**4,226** SOUARE FEET

BEDROOMS

4.5
BATHROOMS

2

CAR GARAGE

**Bellflower IV** 

## **Bellflower IV**

### Bellflower IV Opt. Bed 5/Bath 4 at Media

This brochure is for general informational purposes and is to be used as a guide only. Changes may be made during the development process and floorplans, dimensions, fixtures, fittings, finishes and specifications are subject to change without notice. Window placement, balcony configuration, wardrobe sizes and living areas may vary slightly within each plan type. EQUAL HOUSING OPPORTUNITY