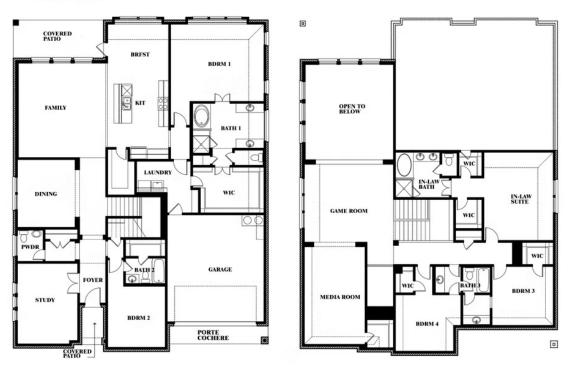

### Bellflower IV Opt. Bed 5/Bath 4 at Media

This brochure is for general informational purposes and is to be used as a guide only. Changes may be made during the development process and floorplans, dimensions, fixtures, fittings, finishes and specifications are subject to change without notice. Window placement, balcony configuration, wardrobe sizes and living areas may vary slightly within each plan type. EQUAL HOUSING OPPORTUNITY