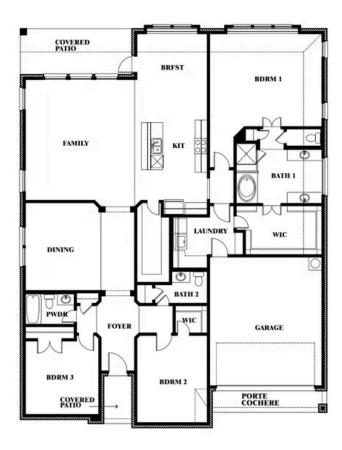

## **HAYES CROSSING**

5641 RUTHERFORD DIVE, MIDLOTHIAN, TX 76065

**HOMES FROM** 

\$470,990

2,519 **SOUARE FEET** 

BEDROOMS

2.5 BATHROOMS 2

Caraway