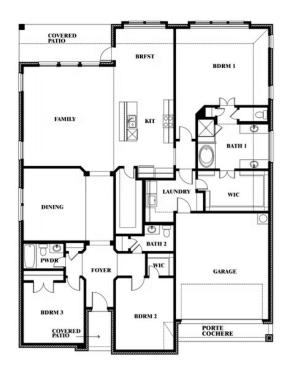

#### **HAYES CROSSING**

5641 RUTHERFORD DRIVE, MIDLOTHIAN, TX 76065

**HOMES FROM** 

\$470,990

**2,519** SOUARE FEET

BEDROOMS

2.5
BATHROOMS

**2** CAR GARAGE

### **HAYES CROSSING**

5641 RUTHERFORD DRIVE, MIDLOTHIAN, TX 76065

This brochure is for general informational purposes and is to be used as a guide only. Changes may be made during the development process and floorplans, dimensions, fixtures, fittings, finishes and specifications are subject to change without notice. Window placement, balcony configuration, wardrobe sizes and living areas may vary slightly within each plan type. EQUAL HOUSING OPPORTUNITY