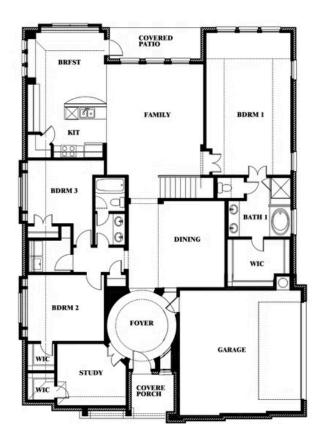

# Carolina III Side Entry

**CLASSIC SERIES** 

**HAYES CROSSING** 

5641 RUTHERFORD DIVE, MIDLOTHIAN, TX 76065

HOMES FROM

\$517,990

3,042 SQUARE FEET

**4**BEDROOMS

### Carolina III Side Entry

This brochure is for general informational purposes and is to be used as a guide only. Changes may be made during the development process and floorplans, dimensions, fixtures, fittings, finishes and specifications are subject to change without notice. Window placement, balcony configuration, wardrobe sizes and living areas may vary slightly within each plan type. EQUAL HOUSING OPPORTUNITY