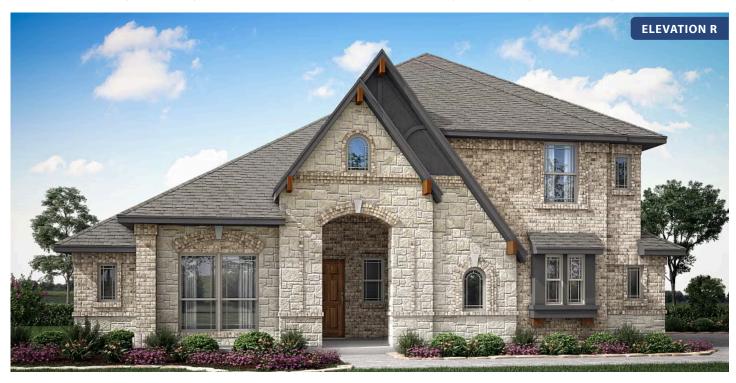

# Carolina III Side Entry

**CLASSIC SERIES** 

**HAYES CROSSING** 

5641 RUTHERFORD DIVE, MIDLOTHIAN, TX 76065

HOMES FROM

\$517,990

3,042 SQUARE FEET

**4**BEDROOMS

## Carolina III Side Entry