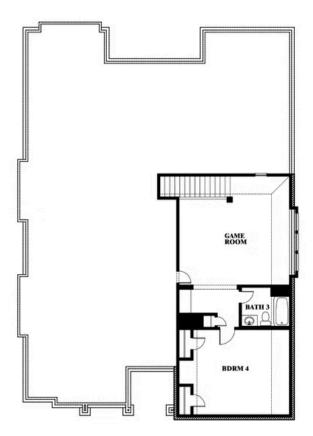

# Carolina III Side Entry

**CLASSIC SERIES** 

**HAYES CROSSING** 

5641 RUTHERFORD DIVE, MIDLOTHIAN, TX 76065

HOMES FROM

\$517,990

3,042 SQUARE FEET

**4**BEDROOMS

### Carolina III Side Entry

This brochure is for general informational purposes and is to be used as a guide only. Changes may be made during the development process and floorplans, dimensions, fixtures, fittings, finishes and specifications are subject to change without notice. Window placement, balcony configuration, wardrobe sizes and living areas may vary slightly within each plan type. EQUAL HOUSING OPPORTUNITY