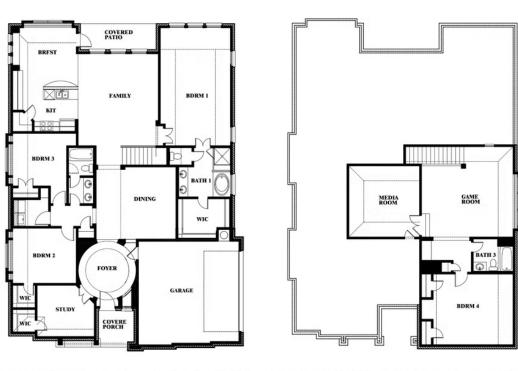

# 5641 Rutherford Drive

MIDLOTHIAN, TX 76065 HAYES CROSSING

CAROLINA IV SIDE ENTRY FLOOR PLAN

3270 SOUARE FEET

**4** 

3.0
BATHROOMS

**2** CAR GARAGE

The Classic Series Carolina IV floor plan is a two-story home with four bedrooms, study and three bathrooms. Features of this plan include a rotunda entry, covered porch, formal dining, large family room, open kitchen with custom cabinets and island, a bedroom suite with walk-in closet and garden tub, an upstairs game room, media room and second bedroom suite. Contact us or visit our model home for more information about building this plan.