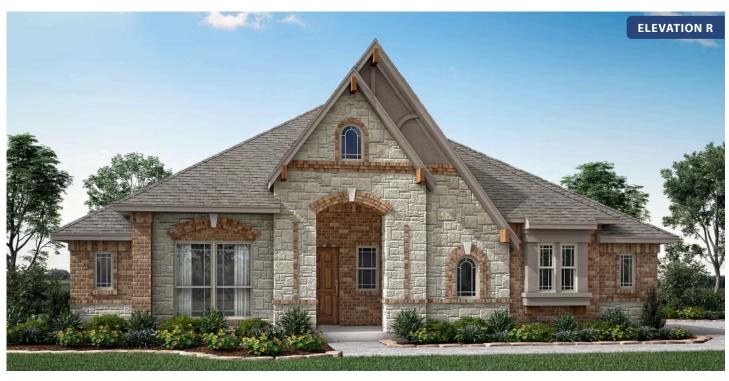

# Carolina Side Entry

**CLASSIC SERIES** 

**HAYES CROSSING** 

5641 RUTHERFORD DIVE, MIDLOTHIAN, TX 76065

**HOMES FROM** 

\$464,990

2,319 SQUARE FEET

**3** BEDROOMS 2.0
BATHROOMS

#### **HAYES CROSSING**

5641 RUTHERFORD DIVE, MIDLOTHIAN, TX 76065