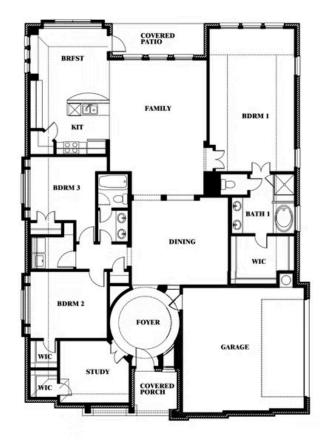

### **COMMUNITY SALES MANAGER**

Stuart Walker

CELL: (682) 344-7029 SALES OFFICE: (817) 873-8288

# Carolina Side Entry

**CLASSIC SERIES** 

**HAYES CROSSING** 

5641 RUTHERFORD DIVE, MIDLOTHIAN, TX 76065

**HOMES FROM** 

\$464,990

2,319 SQUARE FEET

**3** BEDROOMS 2.0
BATHROOMS

**2** CAR GARAGE











### **COMMUNITY SALES MANAGER**

Stuart Walker

CELL: (682) 344-7029 SALES OFFICE: (817) 873-8288

## **Carolina Side Entry**

**CAROLINA SIDE ENTRY FLOOR PLAN** 

#### **HAYES CROSSING**

5641 RUTHERFORD DIVE, MIDLOTHIAN, TX 76065



### Carolina Side Entry



This brochure is for general informational purposes and is to be used as a guide only. Changes may be made during the development process and floorplans, dimensions, fixtures, fittings, finishes and specifications are subject to change without notice. Window placement, balcony configuration, wardrobe sizes and living areas may vary slightly within each plan type. EQUAL HOUSING OPPORTUNITY