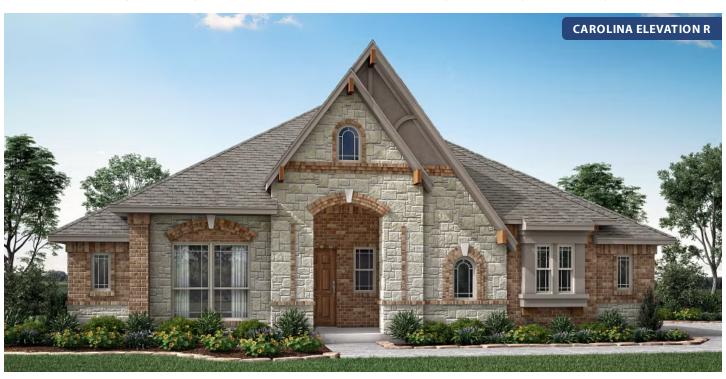

# Carolina Side Entry

CLASSIC SERIES

**HAYES CROSSING** 

5641 RUTHERFORD DRIVE, MIDLOTHIAN, TX 76065

**HOMES FROM** 

\$464,990

2,319 SQUARE FEET

3 BEDROOMS 2.0
BATHROOMS