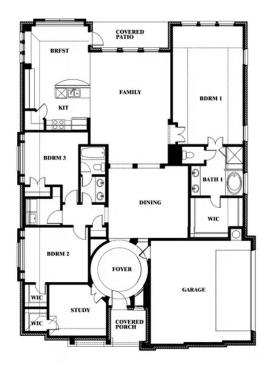

### **COMMUNITY SALES MANAGER**

Stuart Walker

CELL: (682) 344-7029 SALES OFFICE: (817) 873-8288

# Carolina Side Entry

CLASSIC SERIES

**HAYES CROSSING** 

5641 RUTHERFORD DRIVE, MIDLOTHIAN, TX 76065

**HOMES FROM** 

\$464,990

2,319 SQUARE FEET

3 BEDROOMS 2.0
BATHROOMS

2

CAR GARAGE











#### **COMMUNITY SALES MANAGER**

Stuart Walker

CELL: (682) 344-7029 SALES OFFICE: (817) 873-8288

## **Carolina Side Entry**

**CAROLINA SIDE ENTRY FLOOR PLAN** 

#### **HAYES CROSSING**

5641 RUTHERFORD DRIVE, MIDLOTHIAN, TX 76065



### Carolina Side Entry



This brochure is for general informational purposes and is to be used as a guide only. Changes may be made during the development process and floorplans, dimensions, fixtures, fittings, finishes and specifications are subject to change without notice. Window placement, balcony configuration, wardrobe sizes and living areas may vary slightly within each plan type. EQUAL HOUSING OPPORTUNITY