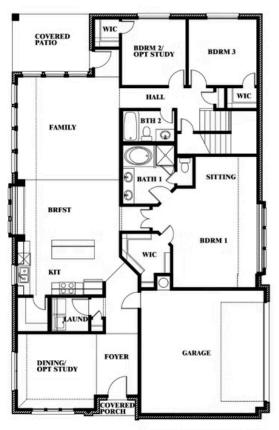

# **Cypress II Side Entry**

**CLASSIC SERIES** 

#### **HAYES CROSSING**

5641 RUTHERFORD DIVE, MIDLOTHIAN, TX 76065

**HOMES FROM** \$484,990

2,454

3.0

2

BATHROOMS CAR GARAGE

**Entry** 

**Cypress II Side** 