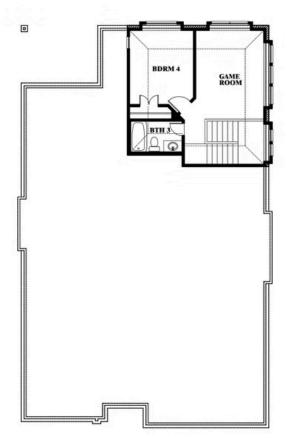

# **Cypress II Side Entry**

**CLASSIC SERIES** 

#### **HAYES CROSSING**

5641 RUTHERFORD DIVE, MIDLOTHIAN, TX 76065

**HOMES FROM** \$484,990

2,454

3.0

2

BATHROOMS CAR GARAGE

**Entry** 

**Cypress II Side** 