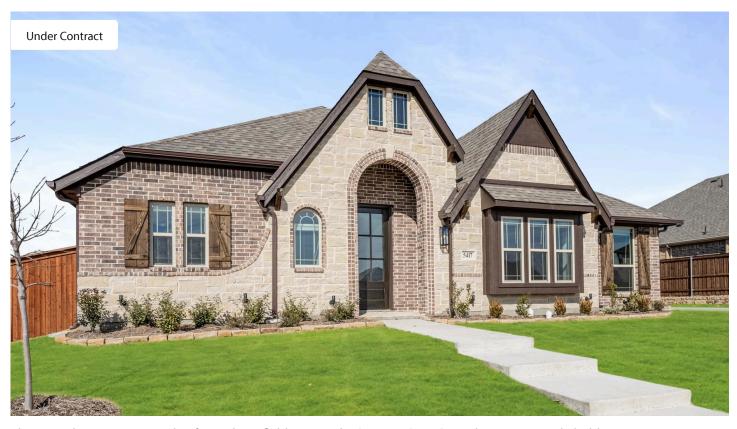

## **5417 Rutherford Drive**

MIDLOTHIAN, TX 76065 HAYES CROSSING

HAWTHORNE II SIDE ENTRY FLOOR PLAN

PRICED AT \$520,000

2758 SOUARE FEET

4 BEDROOMS 3.0
BATHROOMS

**2** CAR GARAGE

This is a side-entry garage plan from Bloomfield Homes that's on an OVERSIZED homesite! Inside holds an open-concept layout with the Primary Suite and 2 bedrooms downstairs, and a cozy Game Room loft upstairs with a neighboring bedroom and bath. Versatile Study with Glass French Doors off the elegant foyer, while the dining space in the common area is bordered by a buffet. Engineered Wood flooring adds a touch of sophistication throughout. Upgrades in the Deluxe Kitchen feature Granite countertops, a trash roll-out, a Double Oven, and paint-grade white cabinets with stained island and pendant lights. Striking Stone-to-Ceiling Fireplace at Family Room. Owner's Retreat provides a serene escape with a walk-in closet, sitting area, and a garden tub, complemented by tile upgrades in both Primary and secondary baths. Other highlights of this two-story include a tech center desk, a cedar garage door, an 8' Glass Front Door, blinds, gutters, uplights, and exterior fans. This home won't last - call or visit us today!